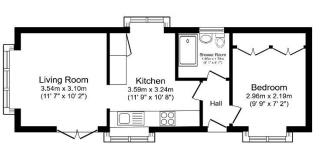

# £115,000

This is a 32'x12' one double bedroom detached park home bungalow situated in a prominent position on this sought after residential park. The seller has tastefully updated the home and offers a warm and homely feel throughout with modern fitted kitchen, enclosed garden, and parking.

## Quickmove PROPERTIES

tal floor area 38.8 sq.m. (417 sq.ft.) approx