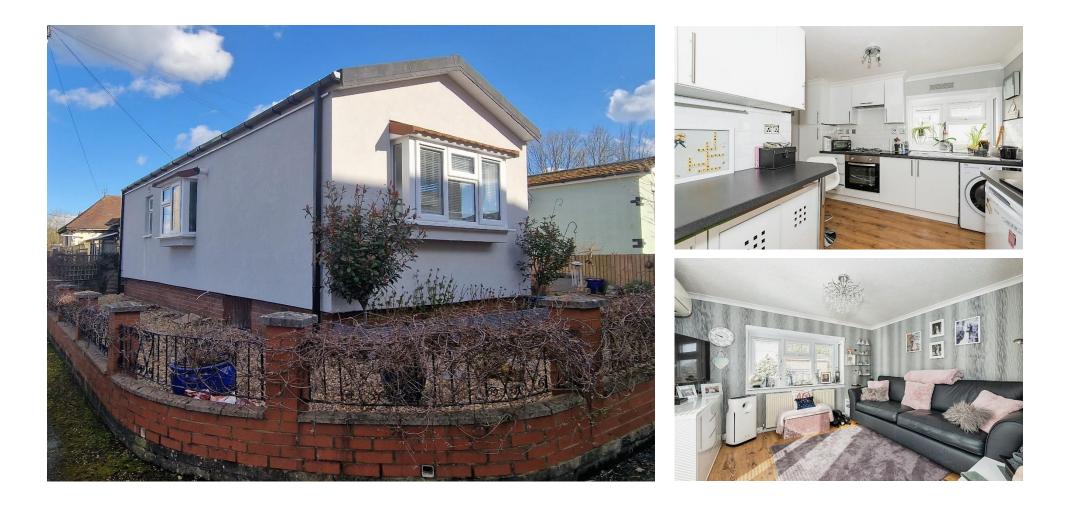

# £115,000

This is a 32'x12' one double bedroom detached park home bungalow situated in a prominent position on this sought after residential park. The seller has tastefully updated the home and offers a warm and homely feel throughout with modern fitted kitchen, enclosed garden, and parking.

Hillcrest Park is on a quiet country lane in an attractive and desirable location. The home has a garden area and full mains services. There is a bus stop outside the park that goes to Leatherhead, Epsom and Dorking, and a mobile library visits near the park fortnightly. Hillcrest Park is situated just outside Tadworth near Boxhill, a local National Trust woodland with nature walks and cycle routes.

#### **Key Features**

•

- Enclosed Garden F
  - Excellent Condition
- Off Street Parking
- One Double
  Bedroom
- Over 50s
- Prominent Position

- Part Exchange Available
- Popular Residential Park
- Pre-owned park home
- Thoughtfully Updated
- Air conditioning