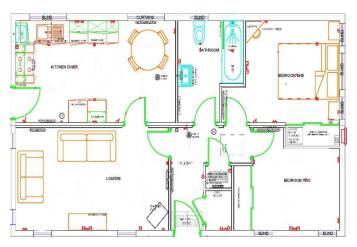

## Chelmsford, Essex, CM2

This fully furnished, brand new park home (36x20) is set in a pleasant retirement Park for the over 50s. The park is stunning and is surrounded by trees and hedgerows. This residential park gives you the opportunity to enjoy a new lifestyle with like-minded people in a safe and secure community.