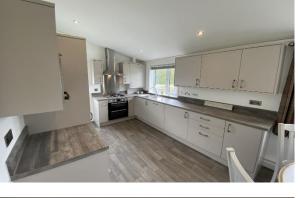

## Chelmsford, Essex, CM2

This fully furnished, brand new park home (36x20) is set in a pleasant retirement Park for the over 50s. The park is stunning and is surrounded by trees and hedgerows. This residential park gives you the opportunity to enjoy a new lifestyle with like-minded people in a safe and secure community.

## **Key Features**

- Brand new home
- Coming soon
- Countryside location
- Fully fitted kitchen
- Fully furnished
- Over 50's

- Garden shed
- Part exchange available
- Residential park
- Retirement property