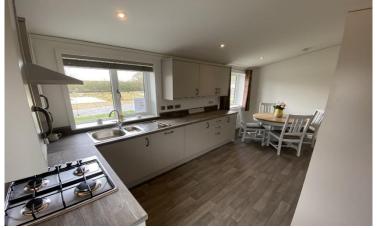

## Chelmsford, Essex, CM2

This fully furnished, brand new park home (36x20) is set in a pleasant retirement Park for the over 50s. The park is stunning and is surrounded by trees and hedgerows. This residential park gives you the opportunity to enjoy a new lifestyle with like-minded people in a safe and secure community.

## **Key Features**

- Brand new home
- Coming soon
- Countryside location
- Fully fitted kitchen
- Fully furnished
- Over 50's

- Garden shed
- Part exchange available
- Residential park
- Retirement property