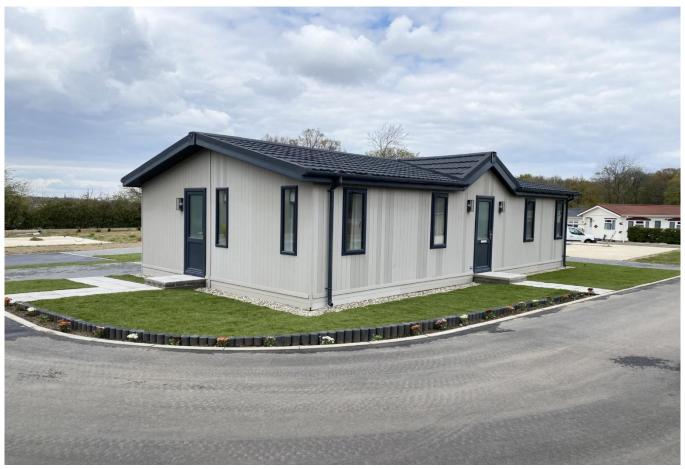

## Chelmsford, Essex, CM2

This fully furnished, brand new park home (36x20) is set in a pleasant retirement Park for the over 50s. The park is stunning and is surrounded by trees and hedgerows. This residential park gives you the opportunity to enjoy a new lifestyle with like-minded people in a safe and secure community.