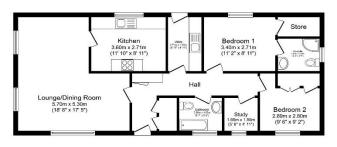

## Forest Edge Court, Thetford, Norfolk, IP24

A well-presented detached park home bungalow situated on this gated residential development for the over 45's. The home is a 45'x20' Omar Middleton boasting two double bedrooms, ensuite to the main bedroom and walk in wardrobe, a study, kitchen with utility room.