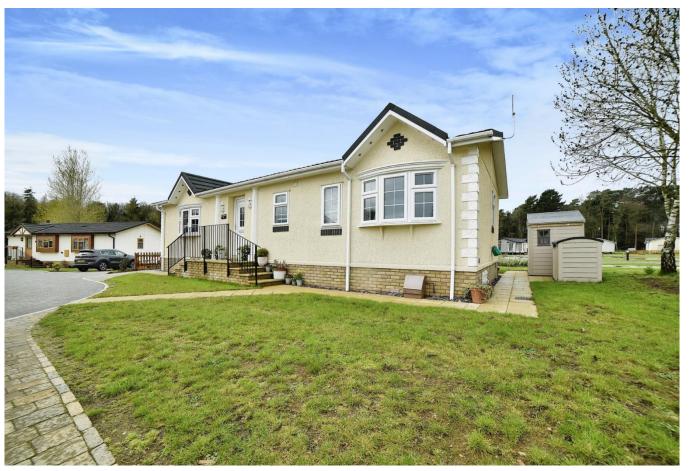

## Forest Edge Court, Thetford, Norfolk, IP24

A well-presented detached park home bungalow situated on this gated residential development for the over 45's. The home is a 45'x20' Omar Middleton boasting two double bedrooms, ensuite to the main bedroom and walk in wardrobe, a study, kitchen with utility room.

Forest Edge Court is within beautifully landscaped grounds, this RoyaleLife development is ideal for making the most of wonderful walking trails as well as local amenities. This stunning new residential development is located near Great Hockham, a highly soughtafter village in Norfolk. This location offers residents the opportunity to enjoy a quintessentially English lifestyle with access to local amenities, walks and culture.