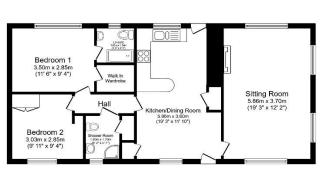

#### **Key Features**

- Community Living
- Garden space
- Outstanding Location
- Over 50s

Total floor area 74.4 sg.m. (801 sg.ft.) approx

• Part Exchange Available

- Pet-friendly
- Pre-owned park home
- Residential Development
- Two Double Bedrooms
- Well maintained home