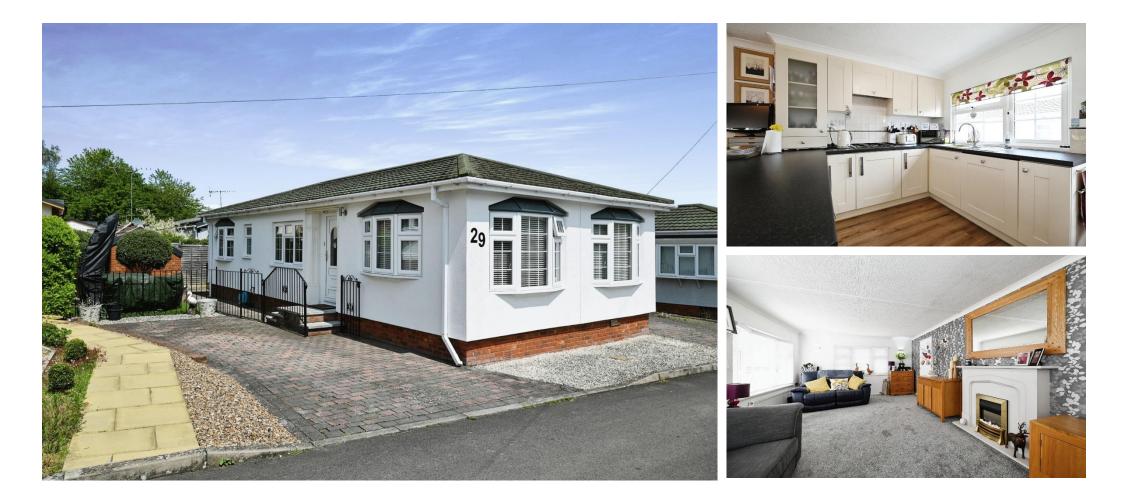

# £320,000

A spacious and well-presented two double bedroom park home bungalow situated on this sought after park in Henley-On-Thames. This 40'x20' Omar Ashbourne design boasts an impressive open plan kitchen/dining room, spacious lounge, an en-suite to the master bedroom, driveway, and enclosed garden with shed.

Swiss Farm Park is located in the lively town of Henley-on-Thames, Oxfordshire, famous for its annual Royal Regatta. The park is delightfully landscaped, and meticulously maintained. The immediate surrounding area includes the Oxfordshire Cotswolds and the beautiful Chiltern Hills. The park is also within walking distance from the town of Henley-on-Thames, where you can find all the local amenities.