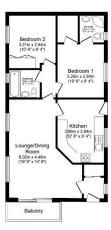

## Delamere, Cheshire, CW8

This pre-owned, well-maintained Prestige Concerto (40'x20') luxury park home is perfect for those looking for a detached, easy to maintain, bungalow-style property. The home features a modern kitchen with integrated appliances and a breakfast bar, a comfortable living and dining area, two double bedrooms, an en suite and a bathroom.