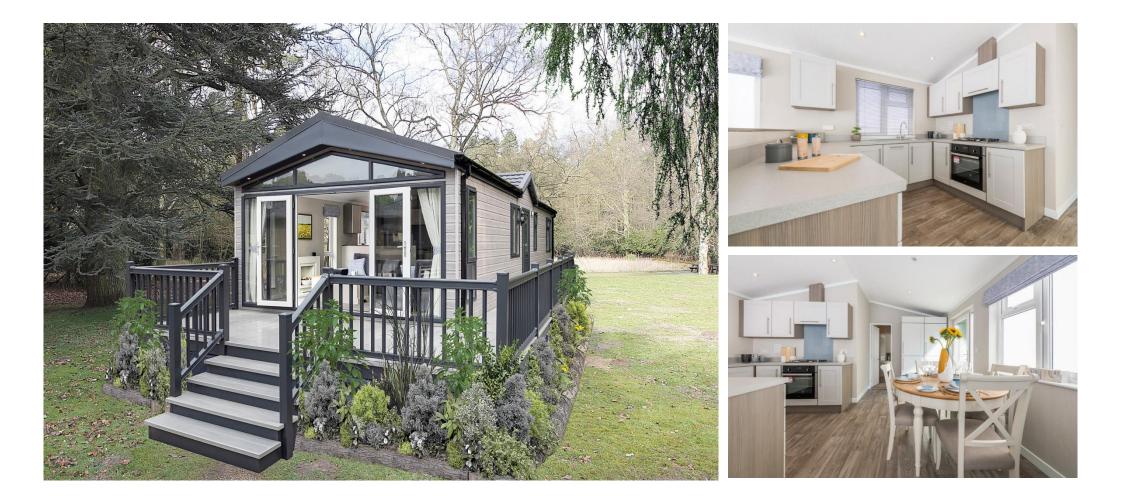

## £225,000

This brand new, modern-furnished Omar Southwold (45'x14') luxury park bungalow is perfect for those looking for a detached, easy to maintain, bungalow-style property. The home has an open plan kitchen, living and dining room. There are two double bedrooms, an en suite and a family bathroom.

#### **Key Features**

.

- 10-Year Goldshield Warranty
  - Brand new home
- Fully Fitted Kitchen
- Fully Furnished
- Gated and secure community

- Off-road Parking
- Pet-friendly
- Residential Development
- Stamp Duty Exempt