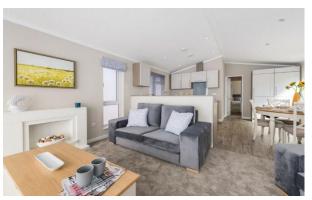

## £225,000

This brand new, modern-furnished Omar Southwold (45'x14') luxury park bungalow is perfect for those looking for a detached, easy to maintain, bungalow-style property. The home has an open plan kitchen, living and dining room. There are two double bedrooms, an en suite and a family bathroom.

#### **Key Features**

.

- 10-Year Goldshield Warranty
  - Brand new home
- Fully Fitted Kitchen
- Fully Furnished
- Gated and secure community

- Off-road Parking
- Pet-friendly
- Residential Development
- Stamp Duty Exempt