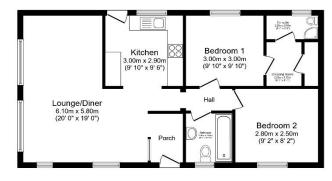

for the over 45s is walking distance from Woolacombe Bay. A bus stop is located just outside of the park, providing great transport links to the surrounding area. The village of Woolacombe is just a short walk away, there you can find your local amenities as well as pubs, restaurants, and leisure activities.

Age restriction: Over 45s

Pet friendly: Yes

Site fees: £290 per month

Residential license

## House to sell?

Hassle-free Property Part-Exchange is available from Quickmove Properties, with no estate agent fees, no solicitor's fees and no market uncertainty.

## **Key Features**

- Coastal Location
- Community Living
- Countryside Walks
- Far reaching views
- Over 45's
- Two Bedrooms

- Part Exchange Available
- Pet-friendly
- Pre-owned park home
- Residential Development











Total floor area 67.9 sq.m. (731 sq.ft.) approx



## **CONTACT US**

01793 840917

advice@quickmoveproperties.co.uk