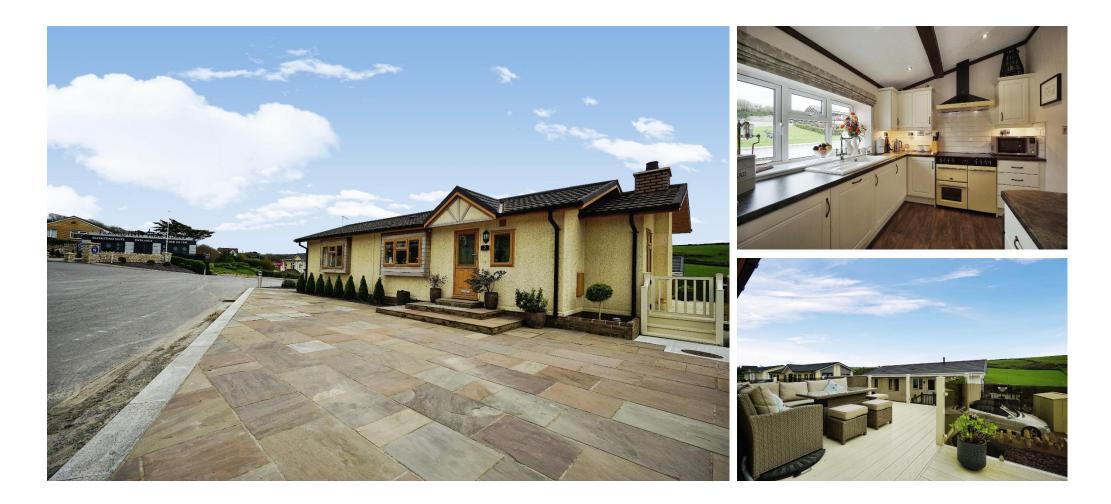

## £279,950

This pre-owned home is perfect for those looking for a detached, easy to maintain, bungalow style retirement property in a modern development. An exceptional home located in a prominent position on the park offering breathtaking views. The home is a 45'x18' Omar Elveden Cottage design with a wrap-around deck, modern kitchen, study and two double bedrooms.

#### **Key Features**

- Coastal Location
- Countryside Views
- DeckingPart Exchange
- Available
- Pet-friendly

Bedroom 2

3.00m x 2.60n (9' 10" x 8' 6"

Main Bedroom

3.25m x 2.60m (10' 8" x 8' 6")

- Pre-owned park home
- Residential Development
- Two Double
  Bedrooms

Dining Room 2.60m x 2.40m (8' 6" x 7' 10")

Kitchen

3.60m x 2.60m (11' 10" x 8' 6")

• Very good condition

Lounge 4.20m x 3.80m (13' 9" x 12' 6")

• Well maintained home

**CONTACT US** 01793 840917 advice@quickmoveproperties.co.uk