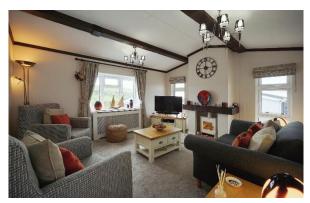

Dining Room 2.60m x 2.40m (8' 6" x 7' 10")

Kitchen

3.60m x 2.60m (11' 10" x 8' 6")

• Very good condition

Lounge 4.20m x 3.80m (13' 9" x 12' 6")

• Well maintained home

**CONTACT US** 01793 840917 advice@quickmoveproperties.co.uk