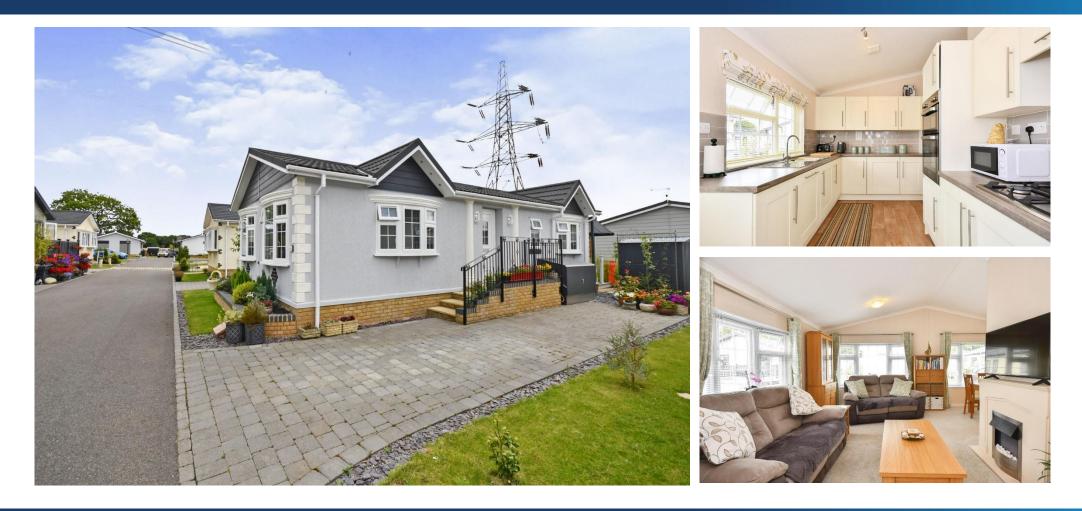

## £250,000

This pre-owned two double bedroom detached Omar Middleton park bungalow (40'x20') is perfect for those looking for a detached, easy to maintain, bungalow style retirement property. Built in 2019, this home features a modern kitchen with integrated appliances, en suite to the master bedroom, as well as a garden area and a driveway.

#### **Key Features**

- Pre-owned park home
- Built in 2019
- Over 45s
- RoyaleLife development
- Community Living

- Private, Gated Development
- Pet friendly
- Well maintained home
- Fitted kitchen
- Parking