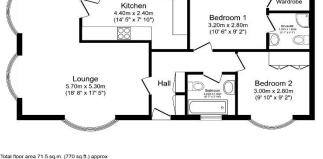

## £250,000

This pre-owned two double bedroom detached Omar Middleton park bungalow (40'x20') is perfect for those looking for a detached, easy to maintain, bungalow style retirement property. Built in 2019, this home features a modern kitchen with integrated appliances, en suite to the master bedroom, as well as a garden area and a driveway.

# R O P E R T I E S

This floor plan is for fluctuative purposes only, its not dearn to scale. Any measurements, floor areas (including any lotal floor areas), openings and orientation are approximate. No details are purpose to the purpose and floy do not form part of any appresentent. No listing is a test for any areas, onescent or instalatement. Apply must rely upon its own inspection. Promote by averbidinger, course, the averbidinger, course of the purpose and floy do not form part of any appresent. We averbidinger, courses of any instalatement. Apply must rely upon its own inspection.