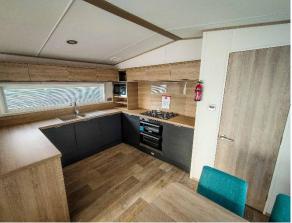

## Richmondshire, Yorkshire, DL2

This brand new, modern-furnished ABI Langdale (40'x13') luxury park home is perfect for those looking for a detached, easy to maintain, bungalow-style property. The property has a modern, open-plan kitchen, living and dining space, two bedrooms and two bathrooms.

Age restriction: None Pet friendly: Yes

Site fees (at time of listing): £2,760 per year

12-month leisure license

Stock images have been used, the home on site may vary.