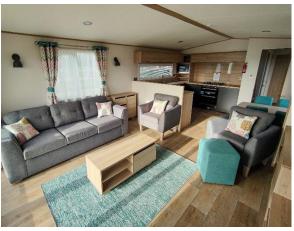

## Richmondshire, Yorkshire, DL2

This brand new, modern-furnished ABI Langdale (40'x13') luxury park home is perfect for those looking for a detached, easy to maintain, bungalow-style property. The property has a modern, open-plan kitchen, living and dining space, two bedrooms and two bathrooms.

Age restriction: None Pet friendly: Yes

Site fees (at time of listing): £2,760 per year

12-month leisure license

Stock images have been used, the home on site may vary.