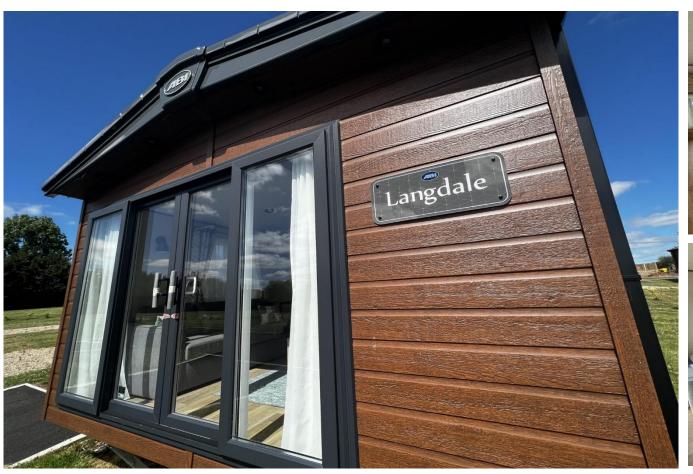

## Richmondshire, Yorkshire, DL2

This brand new, modern-furnished ABI Langdale (40'x13') luxury park home is perfect for those looking for a detached, easy to maintain, bungalow-style property. The property has a modern, open-plan kitchen, living and dining space, two bedrooms and two bathrooms.

Age restriction: None Pet friendly: Yes

Site fees (at time of listing): £2,760 per year

12-month leisure license

Stock images have been used, the home on site may vary.