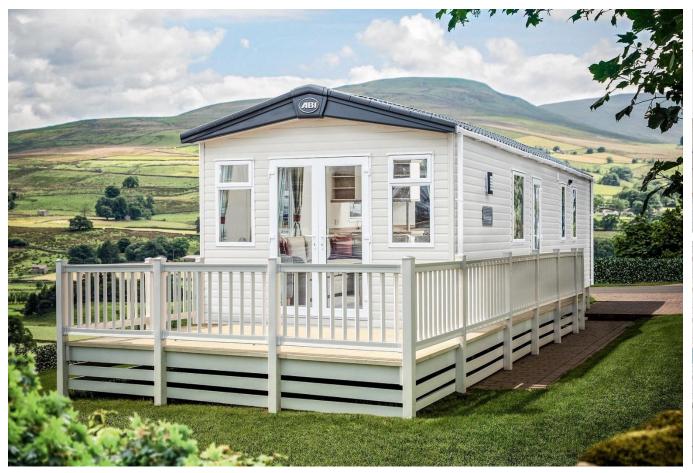

## Hambleton, Lancashire, FY6

This brand new, modern-furnished ABI Wimbledon (36'x12') luxury park home is perfect for those looking for a detached, easy to maintain, bungalow-style property. The homes features a modern and open plan layout, two bedrooms and two bathrooms. The home has parking for two cars and a garden area.

Age restriction: None Pet friendly: Yes

Site fees: £3500 single unit and £4813 twin unit

12-month leisure license

Stock images have been used, the home on site may vary.