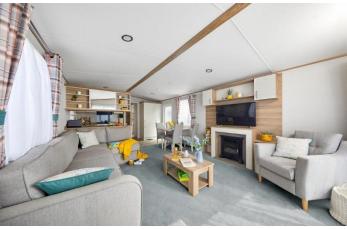

## Hambleton, Lancashire, FY6

This brand new, modern-furnished ABI Wimbledon (36'x12') luxury park home is perfect for those looking for a detached, easy to maintain, bungalow-style property. The homes features a modern and open plan layout, two bedrooms and two bathrooms. The home has parking for two cars and a garden area.