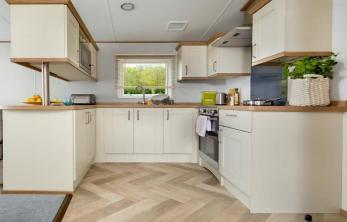

## Hambleton, Lancashire, FY6

This brand new, modern-furnished ABI Wimbledon (36'x12') luxury park home is perfect for those looking for a detached, easy to maintain, bungalow-style property. The homes features a modern and open plan layout, two bedrooms and two bathrooms. The home has parking for two cars and a garden area.