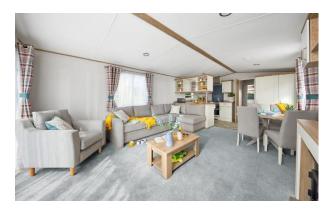

## Hambleton, Lancashire, FY6

This brand new, modern-furnished ABI Wimbledon (36'x12') luxury park home is perfect for those looking for a detached, easy to maintain, bungalow-style property. The homes features a modern and open plan layout, two bedrooms and two bathrooms. The home has parking for two cars and a garden area.