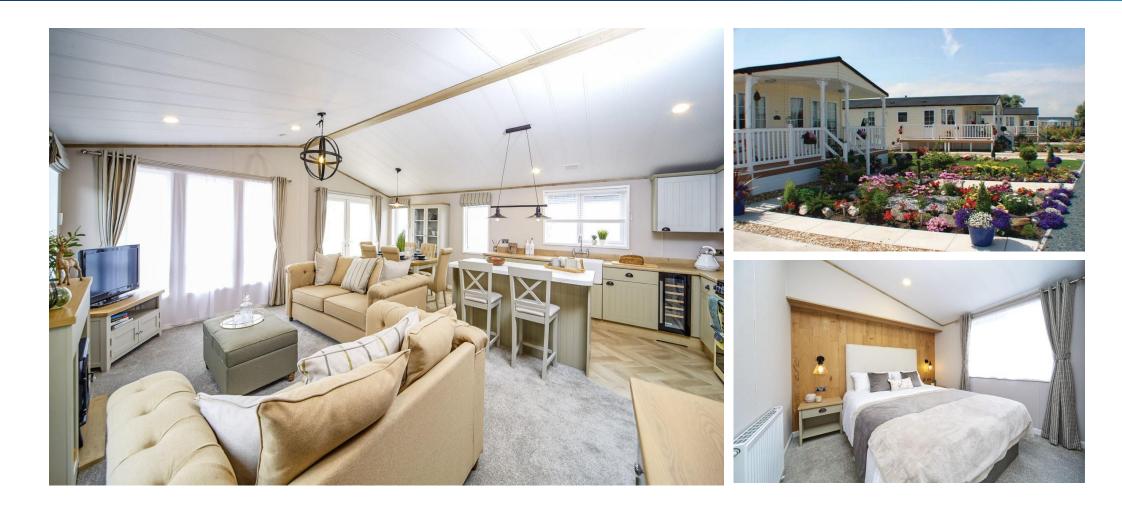

## £149,995

This brand new, modern-furnished Atlas Debonair (40'x20') luxury park home is perfect for those looking for a detached, easy to maintain, bungalow-style property. The homes features a modern and open plan layout, two bedrooms and two bathrooms. The home has parking for two cars and a garden area.

#### **Key Features**

- 12 Month Leisure Licence
- Brand new home
- Community Living
  - Countryside Walks
- Fully Furnished

- House buying service
- Parking for two cars
- Pet-friendly
- Short drive to the coast
- Town facilities nearby