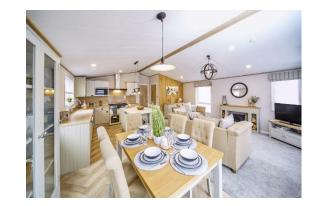

## £149,995

This brand new, modern-furnished Atlas Debonair (40'x20') luxury park home is perfect for those looking for a detached, easy to maintain, bungalow-style property. The homes features a modern and open plan layout, two bedrooms and two bathrooms. The home has parking for two cars and a garden area.

#### **Key Features**

- 12 Month Leisure Licence
- Brand new home
- Community Living
  - Countryside Walks
- Fully Furnished

- House buying service
- Parking for two cars
- Pet-friendly
- Short drive to the coast
- Town facilities nearby