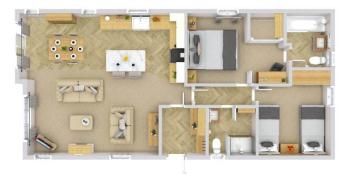

## £149,995

This brand new, modern-furnished Atlas Debonair (40'x20') luxury park home is perfect for those looking for a detached, easy to maintain, bungalow-style property. The homes features a modern and open plan layout, two bedrooms and two bathrooms. The home has parking for two cars and a garden area.