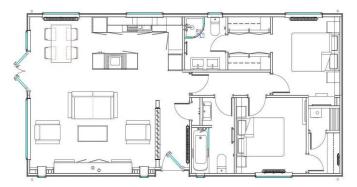

## Milford-On-Sea, Hampshire, SO41

This brand new, modern-furnished Bella Vista park bungalow (45'x20') is perfect for those looking for a detached, easy to maintain, bungalow-style retirement property. The home features comfortable living and kitchen areas with large windows, modern furniture, and two double bedrooms.