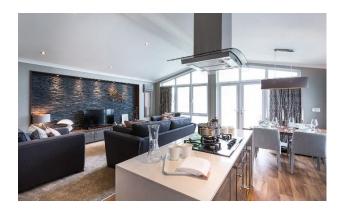

## Milford-On-Sea, Hampshire, SO41

This brand new, modern-furnished Bella Vista park bungalow (45'x20') is perfect for those looking for a detached, easy to maintain, bungalow-style retirement property. The home features comfortable living and kitchen areas with large windows, modern furniture, and two double bedrooms.

## **Key Features**

- Brand new home
- Coastal Location
- Community Living
- Fully Fitted Kitchen
- High specification build
- Part Exchange Available
- Pet-friendly
- Residential development
- Spacious Plot