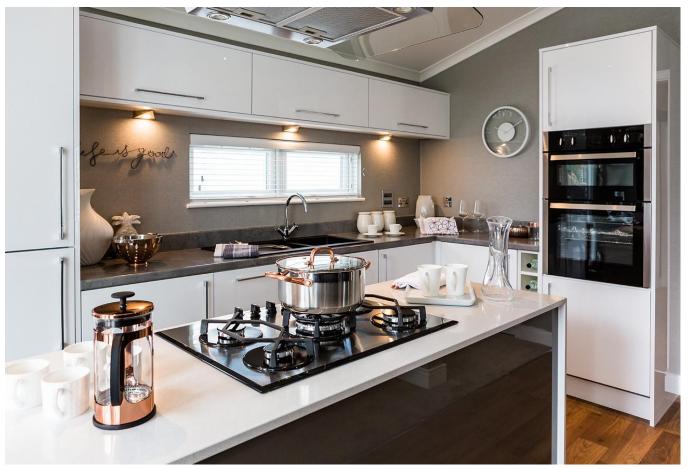

## Milford-On-Sea, Hampshire, SO41

This brand new, modern-furnished Bella Vista park bungalow (45'x20') is perfect for those looking for a detached, easy to maintain, bungalow-style retirement property. The home features comfortable living and kitchen areas with large windows, modern furniture, and two double bedrooms.

## **Key Features**

- Brand new home
- Coastal Location
- Community Living
- Fully Fitted Kitchen
- High specification build
- Part Exchange Available
- Pet-friendly
- Residential development
- Spacious Plot