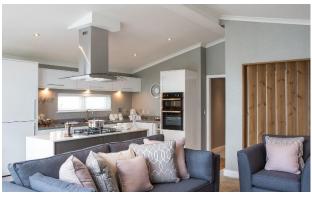

## Milford-On-Sea, Hampshire, SO41

This brand new, modern-furnished Bella Vista park bungalow (45'x20') is perfect for those looking for a detached, easy to maintain, bungalow-style retirement property. The home features comfortable living and kitchen areas with large windows, modern furniture, and two double bedrooms.

## **Key Features**

- Brand new home
- Coastal Location
- Community Living
- Fully Fitted Kitchen
- High specification build
- Part Exchange Available
- Pet-friendly
- Residential development
- Spacious Plot