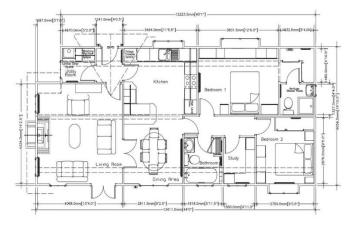

## Bridgnorth, Shropshire, WV16

This brand new, modern-furnished Cardigan Cottage (44'x20') luxury park home is perfect for those looking for a detached, easy to maintain, bungalow-style property. The home features a spacious kitchen, comfortable living room, two double bedrooms, an en suite and family bathroom.