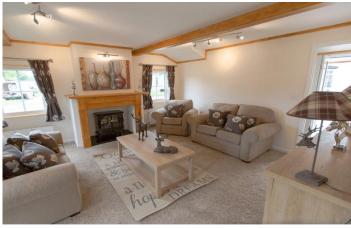

## Bridgnorth, Shropshire, WV16

This brand new, modern-furnished Cardigan Cottage (44'x20') luxury park home is perfect for those looking for a detached, easy to maintain, bungalow-style property. The home features a spacious kitchen, comfortable living room, two double bedrooms, an en suite and family bathroom.