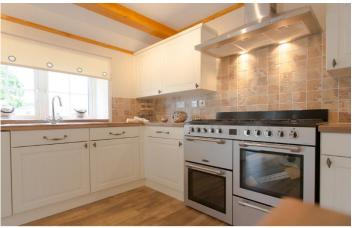

## Bridgnorth, Shropshire, WV16

This brand new, modern-furnished Cardigan Cottage (44'x20') luxury park home is perfect for those looking for a detached, easy to maintain, bungalow-style property. The home features a spacious kitchen, comfortable living room, two double bedrooms, an en suite and family bathroom.