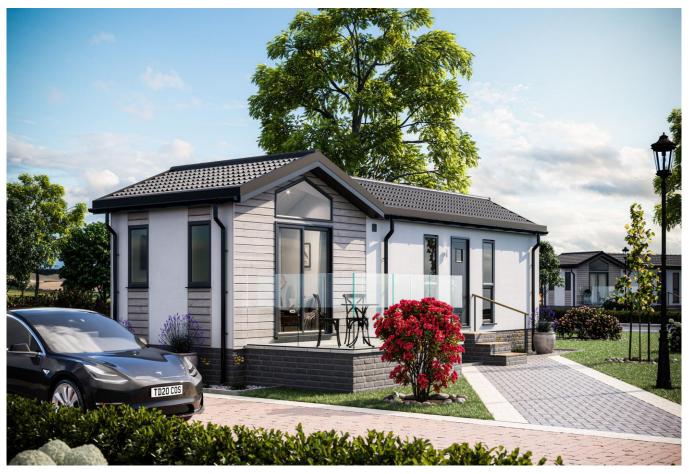

## Bude, Cornwall, EX23

This brand new, modern furnished Cosgrove luxury park bungalow (45'x14') is perfect for those looking for a detached, easy to maintain, bungalow style retirement property. The home features a modern kitchen with integrated appliances, a spacious living room and two bedrooms.

Age restriction: Over 45s

Pet friendly: Yes

Site fees (at time of listing): £256.95 per month

Residential license

Stock images have been used, the home may vary.