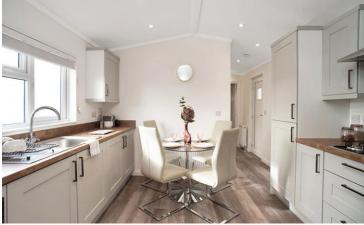

## Bude, Cornwall, EX23

This brand new, modern furnished Cosgrove luxury park bungalow (45'x14') is perfect for those looking for a detached, easy to maintain, bungalow style retirement property. The home features a modern kitchen with integrated appliances, a spacious living room and two bedrooms.

## **Key Features**

- Brand new home
- Community Living
- Fully Fitted Kitchen
- Fully Furnished
- Luxury 2 Bed Park Bungalow

- On Site Facilities
- Part Exchange Available
- Prestigious RoyaleLife development
- Residential Park
- Stamp Duty Exempt