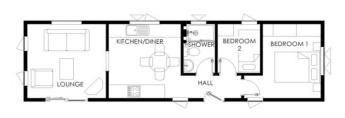

## Bude, Cornwall, EX23

This brand new, modern furnished Cosgrove luxury park bungalow (45'x14') is perfect for those looking for a detached, easy to maintain, bungalow style retirement property. The home features a modern kitchen with integrated appliances, a spacious living room and two bedrooms.

## **Key Features**

- Brand new home
- Community Living
- Fully Fitted Kitchen
- Fully Furnished
- Luxury 2 Bed Park Bungalow

- On Site Facilities
- Part Exchange Available
- Prestigious RoyaleLife development
- Residential Park
- Stamp Duty Exempt