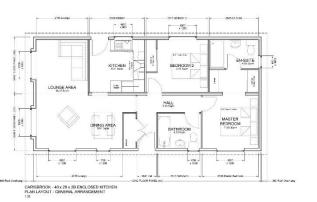

## Hartlepool, County Durham, TS25

This brand new, modern-furnished luxury park home (40'x20') is perfect for those looking for a detached, easy to maintain, bungalow style retirement property. The home includes two bedrooms and two bathrooms, the home is fully furnished, and the kitchen has integrated appliances.