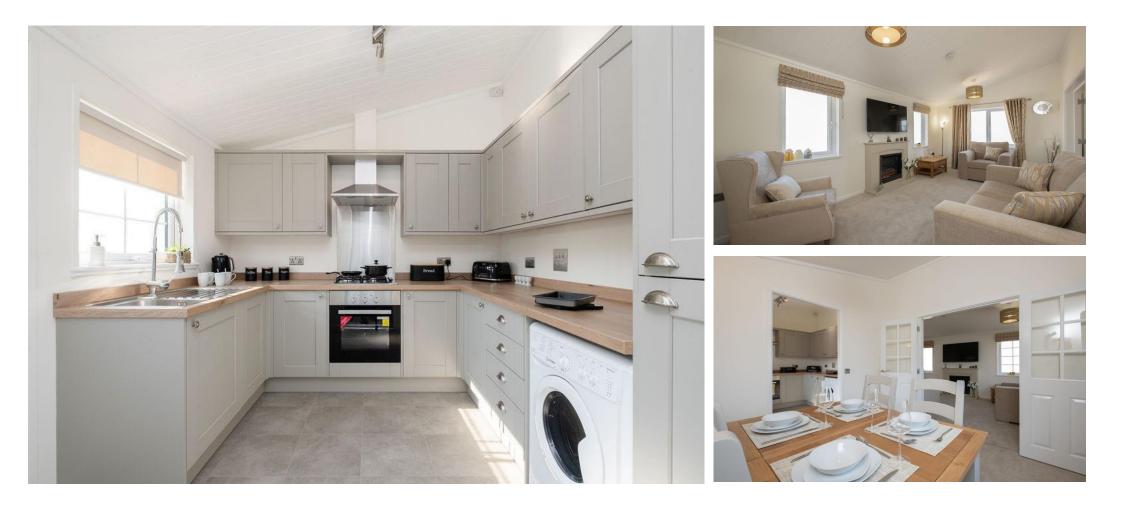

## Hartlepool, County Durham, TS25

This brand new, modern-furnished luxury park home (40'x20') is perfect for those looking for a detached, easy to maintain, bungalow style retirement property. The home includes two bedrooms and two bathrooms, the home is fully furnished, and the kitchen has integrated appliances.

Age restriction: Over 50s Pet friendly: Yes (2 per home) Site fees: £175 per month Residential license Stock images have been used, the home on-site may vary.