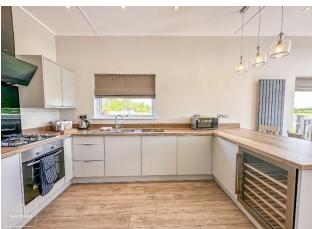

## Poulton-Le-Fylde, Lancashire, FY6

This brand new, modern-furnished luxury park home (40'x20') is perfect for those looking for a detached, easy to maintain, bungalow-style property. The lakeside home is built to a high specification and has an open plan kitchen, dining and living area, two bedrooms and two bathrooms.