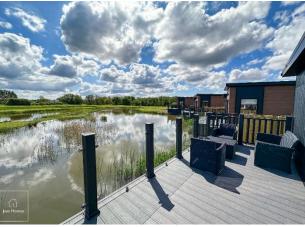

## Poulton-Le-Fylde, Lancashire, FY6

This brand new, modern-furnished luxury park home (40'x20') is perfect for those looking for a detached, easy to maintain, bungalow-style property. The lakeside home is built to a high specification and has an open plan kitchen, dining and living area, two bedrooms and two bathrooms.

This 12-month leisure, gated development is situated in the stunning Lancashire countryside. Residents have access to three fishing lakes. This development is located on the edge of the picturesque town of Hambleton. Here you can find amenities including a choice of supermarkets, restaurants, and pubs. The countryside location provides many walking routes from the park with the coast just a few miles away. There is a bus stop outside the park offering routes to Hambleton, Blackpool and Poulton.