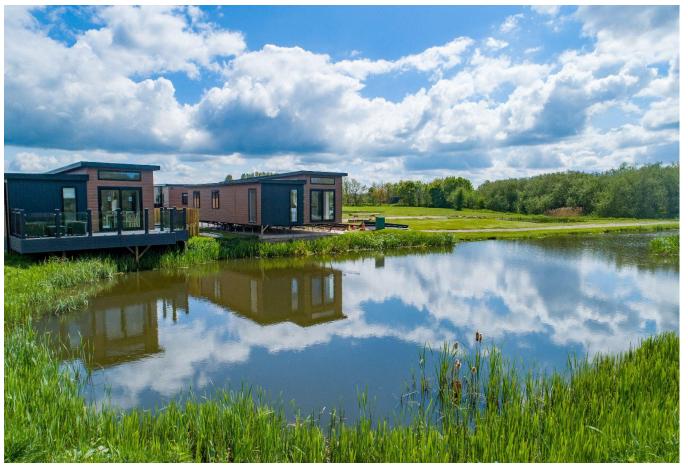

## Poulton-Le-Fylde, Lancashire, FY6

This brand new, modern-furnished luxury park home (40'x20') is perfect for those looking for a detached, easy to maintain, bungalow-style property. The lakeside home is built to a high specification and has an open plan kitchen, dining and living area, two bedrooms and two bathrooms.

This 12-month leisure, gated development is situated in the stunning Lancashire countryside. Residents have access to three fishing lakes. This development is located on the edge of the picturesque town of Hambleton. Here you can find amenities including a choice of supermarkets, restaurants, and pubs. The countryside location provides many walking routes from the park with the coast just a few miles away. There is a bus stop outside the park offering routes to Hambleton, Blackpool and Poulton.