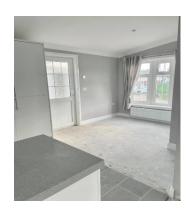

## Gainsborough, Lincolnshire, DN21

This brand-new park home (42x20) is perfect for those looking for a detached, easy to maintain, bungalow-style retirement property. The home features an open plan fitted kitchen with integrated appliances and living area, two bedrooms and two bathrooms.

Age restriction: Over 50s

Pet friendly: Yes

Site fees:

Residential development

Stock images have been used, the home on-site may vary.