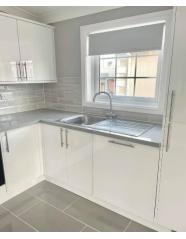

## Gainsborough, Lincolnshire, DN21

This brand-new park home (42x20) is perfect for those looking for a detached, easy to maintain, bungalow-style retirement property. The home features an open plan fitted kitchen with integrated appliances and living area, two bedrooms and two bathrooms.

Age restriction: Over 50s

Pet friendly: Yes

Site fees:

Residential development

Stock images have been used, the home on-site may vary.