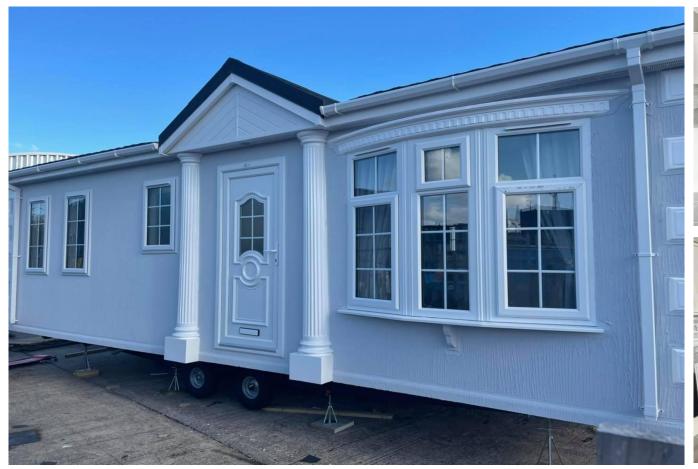

## Gainsborough, Lincolnshire, DN21

This brand-new park home (42x20) is perfect for those looking for a detached, easy to maintain, bungalow-style retirement property. The home features an open plan fitted kitchen with integrated appliances and living area, two bedrooms and two bathrooms.

Age restriction: Over 50s

Pet friendly: Yes

Site fees:

Residential development

Stock images have been used, the home on-site may vary.