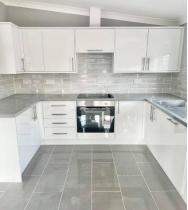

## Gainsborough, Lincolnshire, DN21

This brand-new park home (42x20) is perfect for those looking for a detached, easy to maintain, bungalow-style retirement property. The home features an open plan fitted kitchen with integrated appliances and living area, two bedrooms and two bathrooms.

Age restriction: Over 50s

Pet friendly: Yes

Site fees:

Residential development

Stock images have been used, the home on-site may vary.