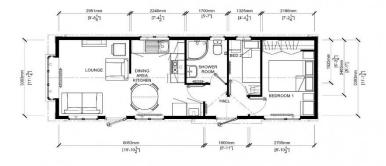

## Peterborough, Cambridgeshire, PE1

This brand new, modern-furnished Omar Regency park home (36x12) is perfect for those looking for a detached, easy to maintain, bungalow style retirement property. The home features a modern fitted kitchen with integrated appliances, the home also has two bedrooms and a comfortable living area.