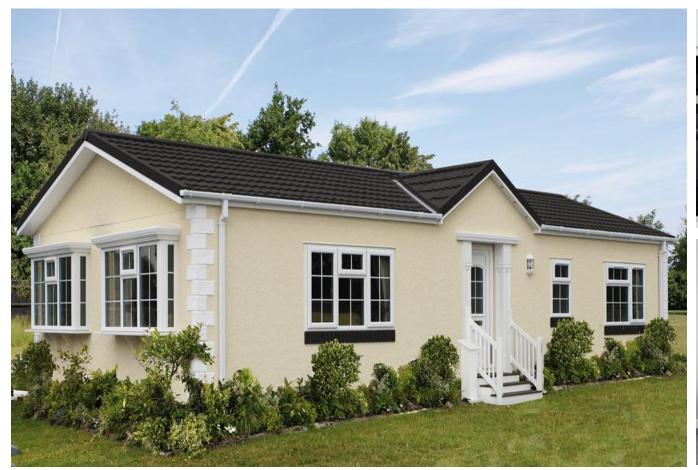

## Peterborough, Cambridgeshire, PE1

This brand new, modern-furnished Omar Regency park home (36x12) is perfect for those looking for a detached, easy to maintain, bungalow style retirement property. The home features a modern fitted kitchen with integrated appliances, the home also has two bedrooms and a comfortable living area.

Age restriction: Over 45's

Pet friendly: Yes

Site fees: £150 per month Residential development

Stock images have been used, the home on-site will vary.