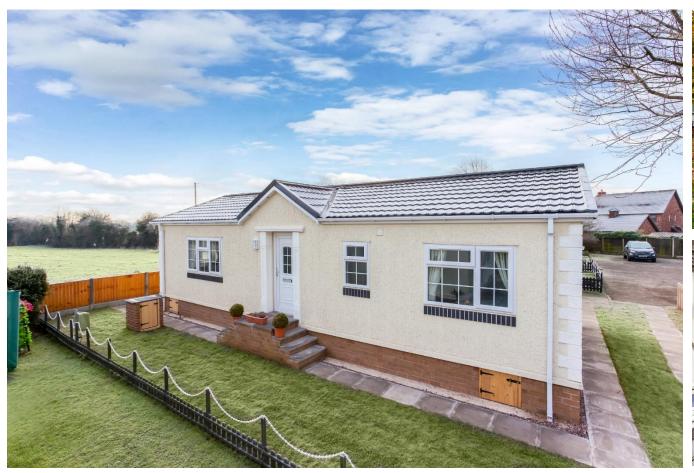

## Nantwich, Cheshire, CW5

This brand new, modern-furnished Omar Regency luxury park home (40'x20') is perfect for those looking for a detached, easy to maintain, bungalow-style property. The home features a fitted kitchen with integrated appliances, a dining area and a comfortable living room. There are also two double bedrooms, an en suite and a family bathroom.

## **Key Features**

- Brand new home
- Community Living
- Countryside location
- Fully Furnished
- Over 50's

- Parking Space
- Part Exchange Available
- Pet-friendly
- Residential Development
- Village facilities nearby