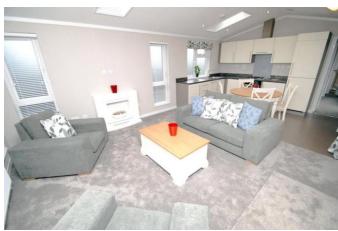

## **Upminster, Essex, RM14**

This brand new, modern-furnished Omar Southwold (40'x14') luxury park home is perfect for those looking for a detached, easy to maintain, bungalow-style property. The home features an open plan kitchen and living area, with French doors leading to a decking, there is also one large double bedroom with an en suite. The landscaped exterior boasts decking and parking.