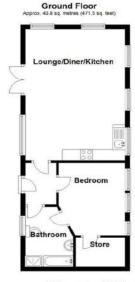

## **Key Features**

- 10 month leisure license
- Brand new home
- Fully Furnished
- Landscaped Park
- Over 50s

- Parking space
- Pet-Friendly
- Private, Gated Development
- Semi-Rural Location

Total area: approx. 43.8 sq. metres (471.5 sq. feet)

FOR ILLUSTRATIVE PURPOSES ONLY. NOT TO SCALE. While every attempt has been made to ensure the accuracy of the floorplan shown, all measurements, positioning, fixture, fittings and any other data shown are an approximatin interpretation for illustrative purposes only and are not to scale. No responsibility is taken for any error, omission, misstatement or use of data shown 8.8.E (LK) LTD