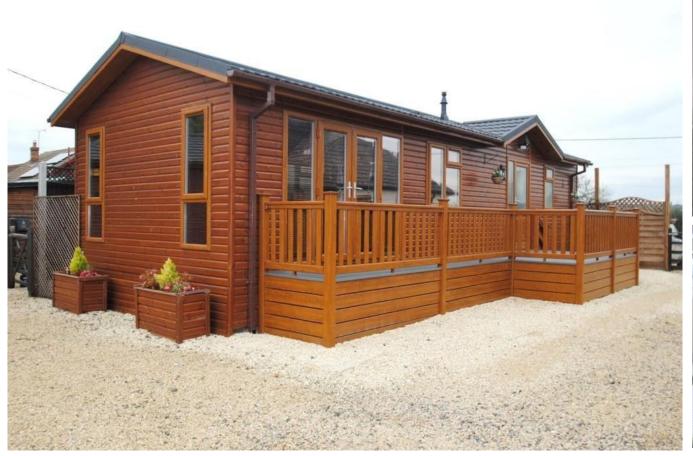

## **Upminster, Essex, RM14**

This brand new, modern-furnished Omar Southwold (40'x14') luxury park home is perfect for those looking for a detached, easy to maintain, bungalow-style property. The home features an open plan kitchen and living area, with French doors leading to a decking, there is also one large double bedroom with an en suite. The landscaped exterior boasts decking and parking.

This family-run leisure development consists of just 8 homes across 2.2 acres. The development is gated and offers maintained and landscaped grounds. The leisure park is exclusive for the over 50s and is pet friendly. Next door to the park is a working farm, which sells produce.