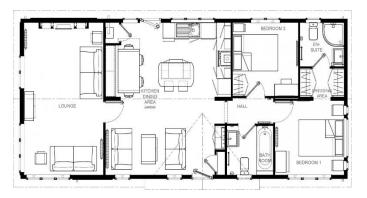

## **Shepton Mallet, Somerset, BA4**

This brand new, modern-furnished Omar Vision (45'x20') luxury park home is perfect for those looking for a detached, easy to maintain, bungalow-style property. The home features a spacious lounge area with a vaulted ceiling, fully equipped kitchen, two bedrooms and two bathrooms.