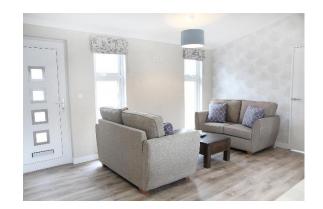

## **Shepton Mallet, Somerset, BA4**

This brand new, modern-furnished Omar Vision (45'x20') luxury park home is perfect for those looking for a detached, easy to maintain, bungalow-style property. The home features a spacious lounge area with a vaulted ceiling, fully equipped kitchen, two bedrooms and two bathrooms.