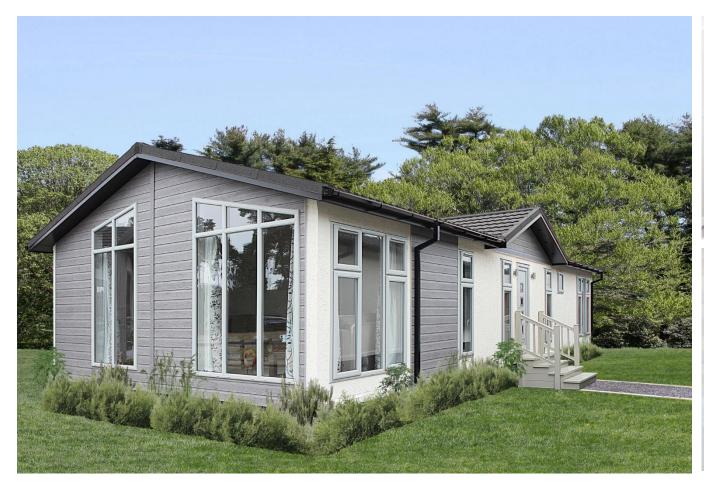

## **Shepton Mallet, Somerset, BA4**

This brand new, modern-furnished Omar Vision (45'x20') luxury park home is perfect for those looking for a detached, easy to maintain, bungalow-style property. The home features a spacious lounge area with a vaulted ceiling, fully equipped kitchen, two bedrooms and two bathrooms.

This brand new, 12-month leisure development of just 25 quality homes is set is a peaceful countryside location. The development will be gated with CCTV on the park, it is family friendly with no age restriction and pet friendly. Each plot has been carefully designed to offer privacy and the best possible outlook. There is a feature pond and the grounds will be landscaped and managed.

Age restriction: None Pet friendly: Yes

Site fees (at time of listing): £300 per month

Residential license

Stock images have been used the home on site may vary.