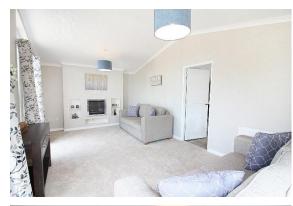

## **Shepton Mallet, Somerset, BA4**

This brand new, modern-furnished Omar Vision (45'x20') luxury park home is perfect for those looking for a detached, easy to maintain, bungalow-style property. The home features a spacious lounge area with a vaulted ceiling, fully equipped kitchen, two bedrooms and two bathrooms.