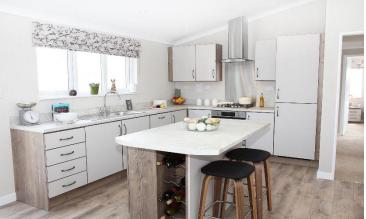

## **Shepton Mallet, Somerset, BA4**

This brand new, modern-furnished Omar Vision (45'x20') luxury park home is perfect for those looking for a detached, easy to maintain, bungalow-style property. The home features a spacious lounge area with a vaulted ceiling, fully equipped kitchen, two bedrooms and two bathrooms.