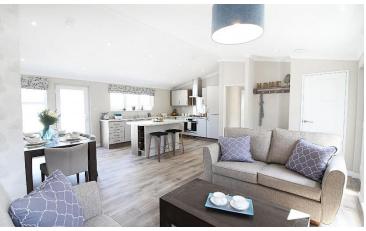

## **Shepton Mallet, Somerset, BA4**

This brand new, modern-furnished Omar Vision (45'x20') luxury park home is perfect for those looking for a detached, easy to maintain, bungalow-style property. The home features a spacious lounge area with a vaulted ceiling, fully equipped kitchen, two bedrooms and two bathrooms.