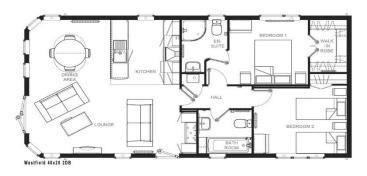

## Nottingham, Nottingham, NG14

This brand new, modern-furnished Omar Westfield (40'x20') luxury park home features an open plan kitchen, living and dining room with large windows and French doors, two double bedrooms, an en suite and a bathroom.

## **Key Features**

- 12 Month Leisure Licence
- Brand new lodges
- Countryside Walks
- Fully Furnished
- Gated and secure community
- Home buying service
- Parking for two cars
- Pet-Friendly
- Two Double Bedrooms
- Village location