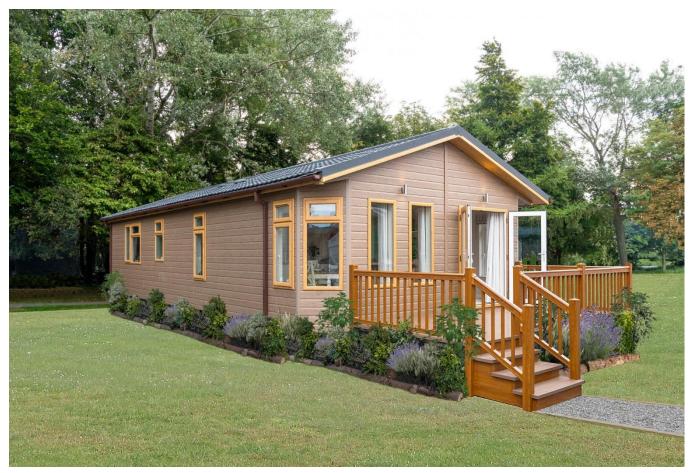

## Nottingham, Nottingham, NG14

This brand new, modern-furnished Omar Westfield (40'x20') luxury park home features an open plan kitchen, living and dining room with large windows and French doors, two double bedrooms, an en suite and a bathroom.

## **Key Features**

- 12 Month Leisure Licence
- Brand new lodges
- Countryside Walks
- Fully Furnished
- Gated and secure community
- Home buying service
- Parking for two cars
- Pet-Friendly
- Two Double Bedrooms
- Village location