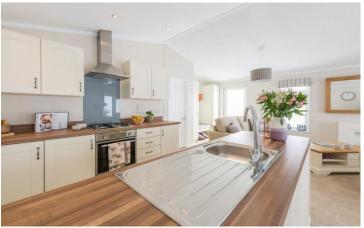

## Nottingham, Nottingham, NG14

This brand new, modern-furnished Omar Westfield (40'x20') luxury park home features an open plan kitchen, living and dining room with large windows and French doors, two double bedrooms, an en suite and a bathroom.