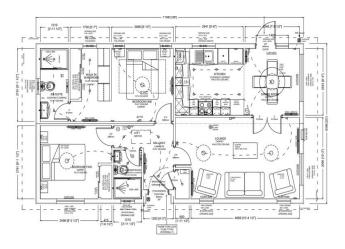

## St Columb Major, Cornwall, TR9

This brand new, modern-furnished Pathfinder (38'x20') luxury park home is perfect for those looking for a detached, easy to maintain, bungalow-style retirement property. The home features two bedrooms and two bathrooms, a fully fitted kitchen with integrated appliances, and comfortable furnishings.