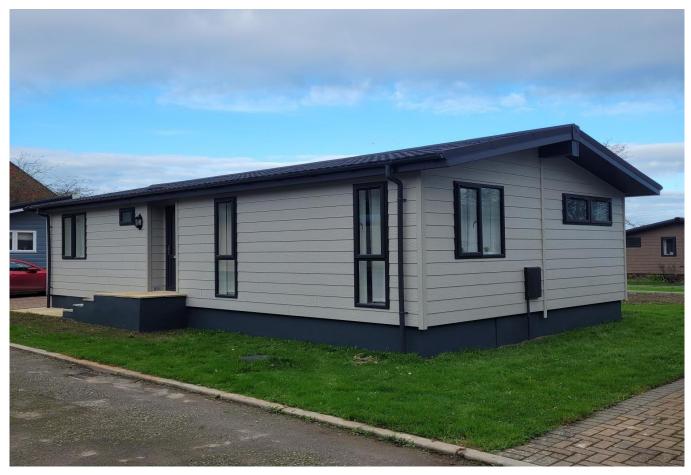

## St Columb Major, Cornwall, TR9

This brand new, modern-furnished Pathfinder (38'x20') luxury park home is perfect for those looking for a detached, easy to maintain, bungalow-style retirement property. The home features two bedrooms and two bathrooms, a fully fitted kitchen with integrated appliances, and comfortable furnishings.