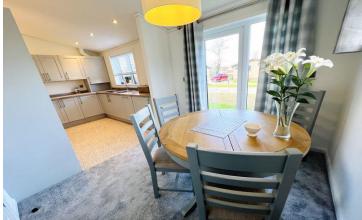

## St Columb Major, Cornwall, TR9

This brand new, modern-furnished Pathfinder (38'x20') luxury park home is perfect for those looking for a detached, easy to maintain, bungalow-style retirement property. The home features two bedrooms and two bathrooms, a fully fitted kitchen with integrated appliances, and comfortable furnishings.