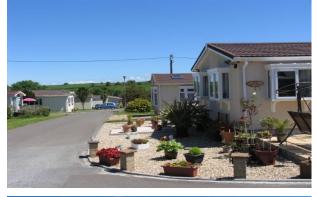

## St Columb Major, Cornwall, TR9

This brand new, modern-furnished Pathfinder (38'x20') luxury park home is perfect for those looking for a detached, easy to maintain, bungalow-style retirement property. The home features two bedrooms and two bathrooms, a fully fitted kitchen with integrated appliances, and comfortable furnishings.

Conveniently close to amenities and services such as doctors, dentists, a chemist, a library and a choice of public houses, all within walking distance. Excellent public transport links to Truro, Wadebridge and Plymouth. Viewing is strictly by appointment, please call us to arrange.