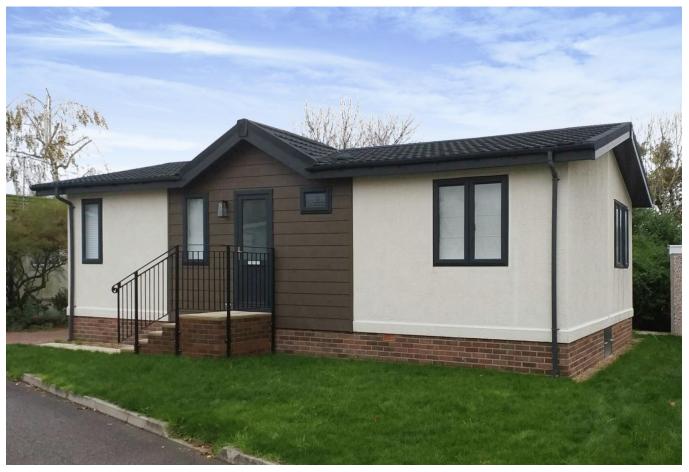

## Borehamwood, Hertfordshire, WD6

This brand new, modern-furnished Pathfinder Custom luxury park home (35'x22') is perfect for those looking for a detached, easy to maintain, bungalow-style property. The home features an integrated kitchen, comfortable living area, two double bedrooms and a luxurious shower room. The landscaped exterior boasts a car bay and a garden shed.