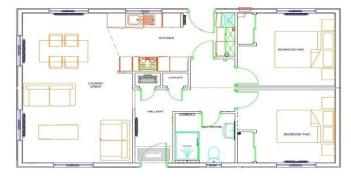

## Borehamwood, Hertfordshire, WD6

This brand new, modern-furnished Pathfinder Custom luxury park home (35'x22') is perfect for those looking for a detached, easy to maintain, bungalow-style property. The home features an integrated kitchen, comfortable living area, two double bedrooms and a luxurious shower room. The landscaped exterior boasts a car bay and a garden shed.