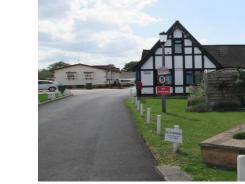

## Borehamwood, Hertfordshire, WD6

This brand new, modern-furnished Pathfinder Custom luxury park home (35'x22') is perfect for those looking for a detached, easy to maintain, bungalow-style property. The home features an integrated kitchen, comfortable living area, two double bedrooms and a luxurious shower room. The landscaped exterior boasts a car bay and a garden shed.

Residents can enjoy a community lifestyle with like minded people, milk is delivered daily on the park and cats only are considered (usually one per home). Buses stop outside the park going to Borehamwood, Barnet, Edgware and Burnt Oak.