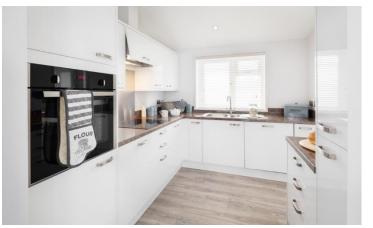

## Borehamwood, Hertfordshire, WD6

This brand new, modern-furnished Pathfinder Custom luxury park home (35'x22') is perfect for those looking for a detached, easy to maintain, bungalow-style property. The home features an integrated kitchen, comfortable living area, two double bedrooms and a luxurious shower room. The landscaped exterior boasts a car bay and a garden shed.

## **Key Features**

- Brand new home
- Bus Stop Nearby
- Cat Friendly
- Community Living
- Fully Fitted
  Kitchen

- Fully Furnished
- Integrated Appliances
- Over 50's
- Part Exchange Available
- Residential Park