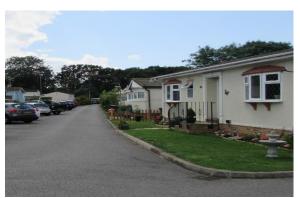

## Borehamwood, Hertfordshire, WD6

This brand new, modern-furnished Pathfinder Custom luxury park home (35'x22') is perfect for those looking for a detached, easy to maintain, bungalow-style property. The home features an integrated kitchen, comfortable living area, two double bedrooms and a luxurious shower room. The landscaped exterior boasts a car bay and a garden shed.

Residents can enjoy a community lifestyle with like minded people, milk is delivered daily on the park and cats only are considered (usually one per home). Buses stop outside the park going to Borehamwood, Barnet, Edgware and Burnt Oak.