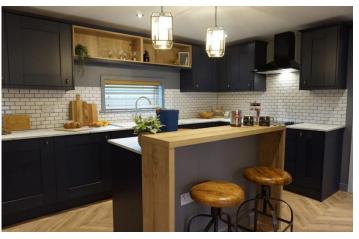

## Milford-On-Sea, Hampshire, SO41

This brand new, modern-furnished Pathfinder Dusk park bungalow (40'x20') is perfect for those looking for a detached, easy to maintain, bungalow-style retirement property. The home features comfortable living and kitchen areas with large windows, modern furniture, and two double bedrooms.

## **Key Features**

- Brand new home
- Coastal Location
- Community Living
- Fully Fitted Kitchen
- In person and Virtual Viewings available

- Over 45's
- Part Exchange Available
- Pet-friendly
- Private
- Gated Development