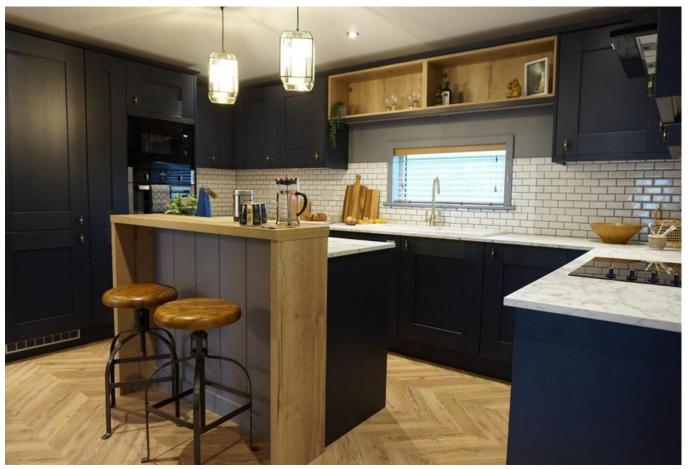

## Milford-On-Sea, Hampshire, SO41

This brand new, modern-furnished Pathfinder Dusk park bungalow (40'x20') is perfect for those looking for a detached, easy to maintain, bungalow-style retirement property. The home features comfortable living and kitchen areas with large windows, modern furniture, and two double bedrooms.

## **Key Features**

- Brand new home
- Coastal Location
- Community Living
- Fully Fitted Kitchen
- In person and Virtual Viewings available

- Over 45's
- Part Exchange Available
- Pet-friendly
- Private
- Gated Development