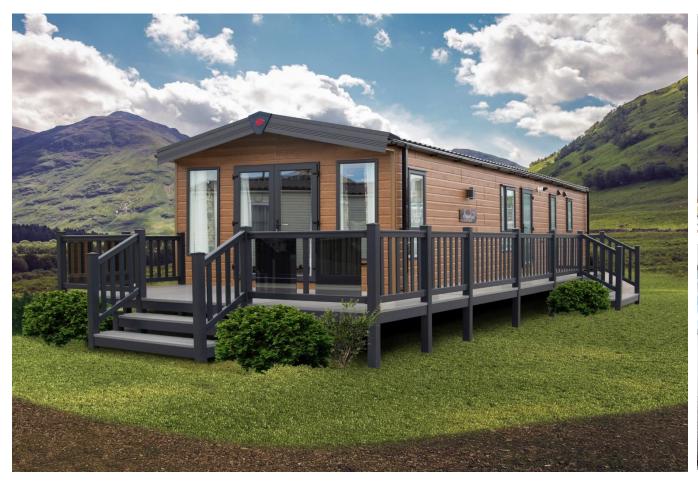

## Laurencekirk, Aberdeenshire, AB30

This brand new, modern-furnished Pemberton Abingdon (42'x13') luxury park home is perfect for those looking for a detached, easy to maintain, bungalow-style property. The home features a spacious, open-plan kitchen and living area with comfortable furniture and integrated appliances, two bedrooms and one bathroom.

## **Key Features**

- 12 Month Leisure Licence
- Brand New
- Community Living
- Countryside Location
- Decking

- Fully furnished
- Hot Tub Included
- Kitchen With Integrated Appliances
- Parking for two cars
- Pet -friendly