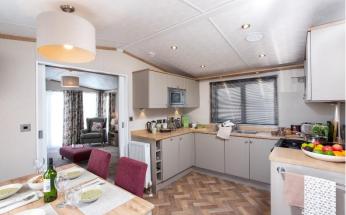

## Laurencekirk, Aberdeenshire, AB30

This brand new, modern-furnished Pemberton Abingdon (42'x13') luxury park home is perfect for those looking for a detached, easy to maintain, bungalow-style property. The home features a spacious, open-plan kitchen and living area with comfortable furniture and integrated appliances, two bedrooms and one bathroom.

## **Key Features**

- 12 Month Leisure Licence
- Brand New
- Community Living
- Countryside Location
- Decking

- Fully furnished
- Hot Tub Included
- Kitchen With Integrated Appliances
- Parking for two cars
- Pet -friendly