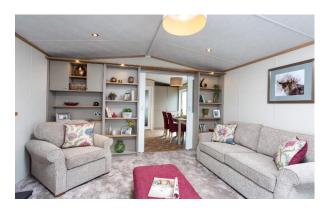

## Laurencekirk, Aberdeenshire, AB30

This brand new, modern-furnished Pemberton Abingdon (42'x13') luxury park home is perfect for those looking for a detached, easy to maintain, bungalow-style property. The home features a spacious, open-plan kitchen and living area with comfortable furniture and integrated appliances, two bedrooms and one bathroom.

## **Key Features**

- 12 Month Leisure Licence
- Brand New
- Community Living
- Countryside Location
- Decking

- Fully furnished
- Hot Tub Included
- Kitchen With Integrated Appliances
- Parking for two cars
- Pet -friendly