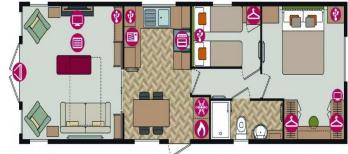

ly and offers residents spectacular views of the Scottish Highlands. The park is well located for making the most of the east coast of Scotland with plenty of activities nearby including skiing, shooting, horse riding and golf. Sauchieburn is the closest village, less than a mile away, where you can find a Co-op, Spar and pub with a restaurant.

Age restriction: None Pet friendly: Yes

Site fees (at time of listing): £2,750 - £3,250 per year

12-month leisure license

Stock images have been used, the home on site may vary.

## **Key Features**

- 12 Month Leisure Licence
- Brand New
- Community Living
- Countryside Location
- Decking

- Fully furnished
- Hot Tub Included
- Kitchen With Integrated Appliances
- Parking for two cars
- Pet -friendly







## Abingdon 38ft x 12ft - 2 bedroom





## **CONTACT US**

01793 840917

advice@quickmoveproperties.co.uk