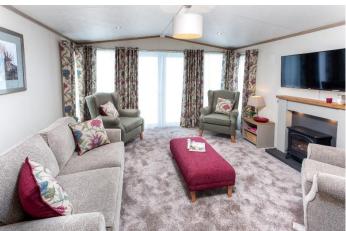

## Laurencekirk, Aberdeenshire, AB30

This brand new, modern-furnished Pemberton Abingdon (42'x13') luxury park home is perfect for those looking for a detached, easy to maintain, bungalow-style property. The home features a spacious, open-plan kitchen and living area with comfortable furniture and integrated appliances, two bedrooms and one bathroom.

## **Key Features**

- 12 Month Leisure Licence
- Brand New
- Community Living
- Countryside Location
- Decking

- Fully furnished
- Hot Tub Included
- Kitchen With Integrated Appliances
- Parking for two cars
- Pet -friendly