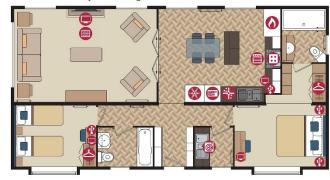

## Bude, Cornwall, EX23

This brand new, modern furnished Pemberton Lyndale luxury park bungalow (40'x20') is perfect for those looking for a detached, easy to maintain, bungalow style retirement property. The home features a modern kitchen with integrated appliances, a spacious living room and two double bedrooms.

## **Key Features**

- Brand new home
- Community Living
- Fully Fitted Kitchen
- Fully Furnished
- Luxury 2 Bed Park Bungalow
- On Site Facilities
- Prestigious RoyaleLife development
- Residential Park
- Stamp Duty Exempt