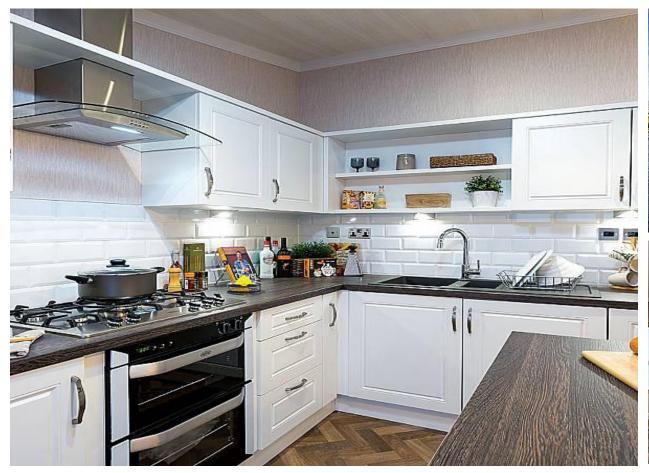

## Bude, Cornwall, EX23

This brand new, modern furnished Pemberton Lyndale luxury park bungalow (40'x20') is perfect for those looking for a detached, easy to maintain, bungalow style retirement property. The home features a modern kitchen with integrated appliances, a spacious living room and two double bedrooms.

## **Key Features**

- Brand new home
- Community Living
- Fully Fitted Kitchen
- Fully Furnished
- Luxury 2 Bed Park Bungalow
- On Site Facilities
- Prestigious RoyaleLife development
- Residential Park
- Stamp Duty Exempt