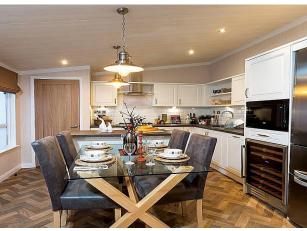

## Bude, Cornwall, EX23

This brand new, modern furnished Pemberton Lyndale luxury park bungalow (40'x20') is perfect for those looking for a detached, easy to maintain, bungalow style retirement property. The home features a modern kitchen with integrated appliances, a spacious living room and two double bedrooms.

## **Key Features**

- Brand new home
- Community Living
- Fully Fitted Kitchen
- Fully Furnished
- Luxury 2 Bed Park Bungalow
- On Site Facilities
- Prestigious RoyaleLife development
- Residential Park
- Stamp Duty Exempt