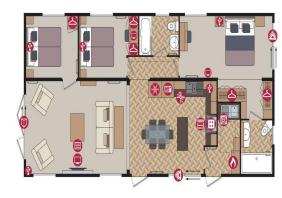

## Newton Abbot, Devon, TQ12 Quickmove

This brand new, modern-furnished Pemberton Rivendale (44'x20') luxury park home is perfect for those looking for a detached, easy to maintain, bungalow-style property. The home features a spacious kitchen with integrated appliances, a comfortable living area and three double bedrooms.

## **Key Features**

- Pet friendly park
- Parking for two cars
- 3 double bedrooms
- Part exchange available
- Private dog walking area
- Brand new, fully furnished home
- Less than a mile from Dainton Park