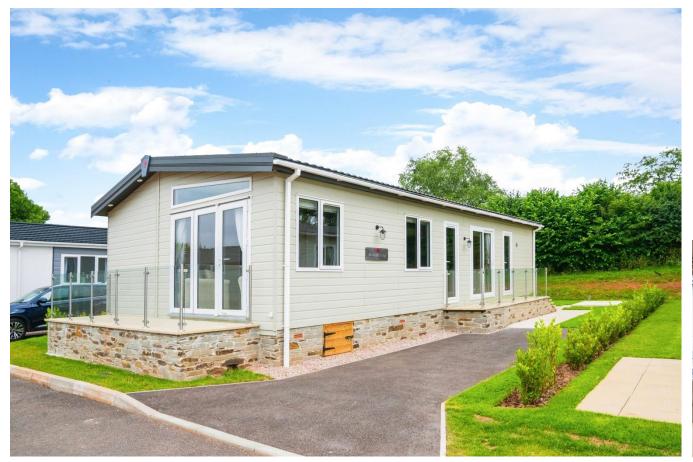

## Newton Abbot, Devon, TQ12 Quickmove

This brand new, modern-furnished Pemberton Rivendale (44'x20') luxury park home is perfect for those looking for a detached, easy to maintain, bungalow-style property. The home features a spacious kitchen with integrated appliances, a comfortable living area and three double bedrooms.

## **Key Features**

- Pet friendly park
- Parking for two cars
- 3 double bedrooms
- Part exchange available
- Private dog walking area
- Brand new, fully furnished home
- Less than a mile from Dainton Park