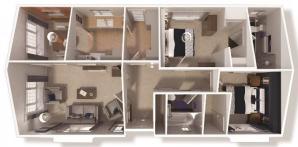

## Woolacombe, Devon, EX34

This home is perfect for those looking for a detached, easy to maintain, bungalow style retirement property in a modern secluded development. This top of the range park home is designed to a high, luxury standard with an intelligent floor plan. The home features a modern kitchen with integrated appliances, a comfortable living area and two bedrooms.

## **Key Features**

- **Exceptionally High** Specification
- Brand new home
- Two bedrooms
- Fully furnished
- Community living

- Residential development
- Countryside views
- Part exchange available
- Coastal location
- Over 45s