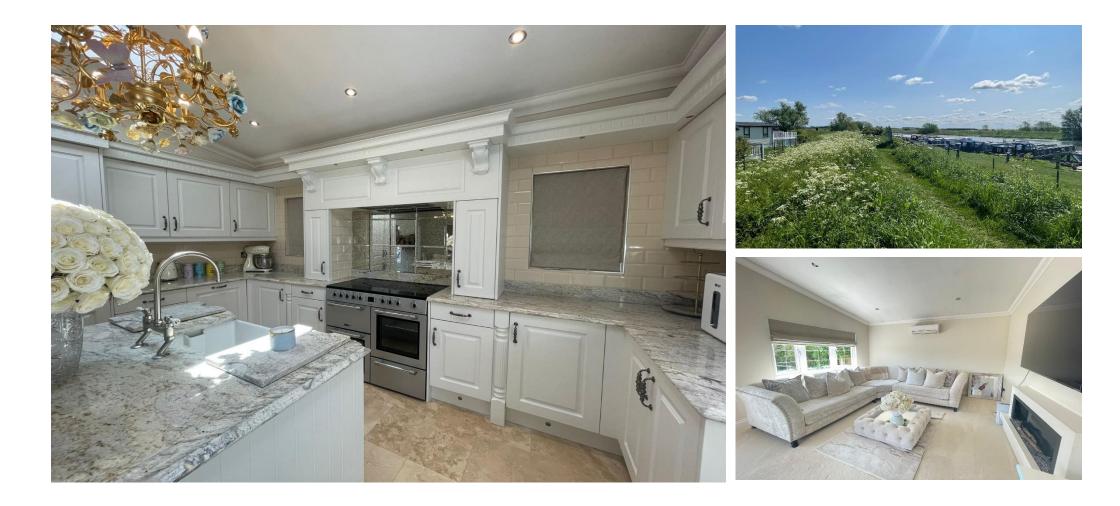

### £279,000

This nearly-new Manor Whitehouse (55'x22') luxury park home is perfect for those looking for a detached, easy to maintain, bungalow-style property. The high-specification home features a large, marble kitchen, a comfortable living area, luxury bathroom with a sunken bath, and two double bedrooms. The master bedroom has an en suite and a walk-in wardrobe.