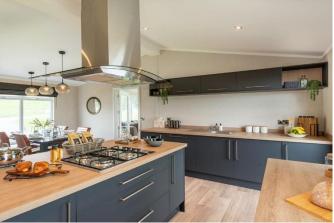

## Milford-On-Sea, Hampshire, SO41

This brand new, modern-furnished Residence park bungalow (45'x20') is perfect for those looking for a detached, easy to maintain, bungalow-style retirement property. The home features comfortable living and kitchen areas with large windows, modern furniture, and two double bedrooms.

## **Key Features**

- Brand new home
- Coastal Location
- Community Living
- Fully Fitted Kitchen
- High specification build
- Part Exchange Available
- Pet-friendly
- Residential development
- Spacious Plot