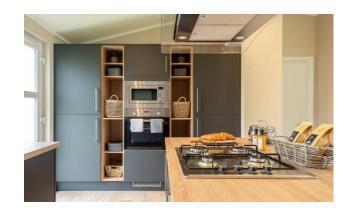

## Milford-On-Sea, Hampshire, SO41

This brand new, modern-furnished Residence park bungalow (45'x20') is perfect for those looking for a detached, easy to maintain, bungalow-style retirement property. The home features comfortable living and kitchen areas with large windows, modern furniture, and two double bedrooms.

## **Key Features**

- Brand new home
- Coastal Location
- Community Living
- Fully Fitted Kitchen
- High specification build
- Part Exchange Available
- Pet-friendly
- Residential development
- Spacious Plot