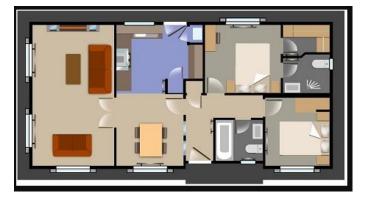

## Milford-On-Sea, Hampshire, SO41

This brand new, modern-furnished Residence park bungalow (45'x20') is perfect for those looking for a detached, easy to maintain, bungalow-style retirement property. The home features comfortable living and kitchen areas with large windows, modern furniture, and two double bedrooms.