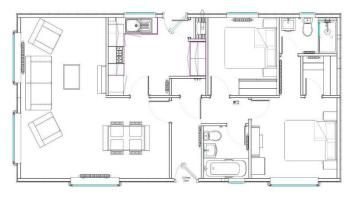

## Ely, Cambridgeshire, CB6

This brand new, modern-furnished Prestige Sonata (36'x20') luxury park home is perfect for those looking for a detached, easy to maintain, bungalow-style property. The home features a spacious kitchen with integrated appliances, a comfortable living room and two double bedrooms.