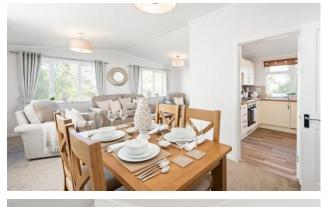

## **Builth Wells, Powys, LD2**

This brand new, fully-furnished Prestige Sonata luxury park home (45'x20') is perfect for those looking for a detached, easy to maintain, bungalow-style retirement property. The home features a fitted kitchen with integrated appliances, a dining area and a comfortable living room. There are two double bedrooms, an en suite and a family bathroom.