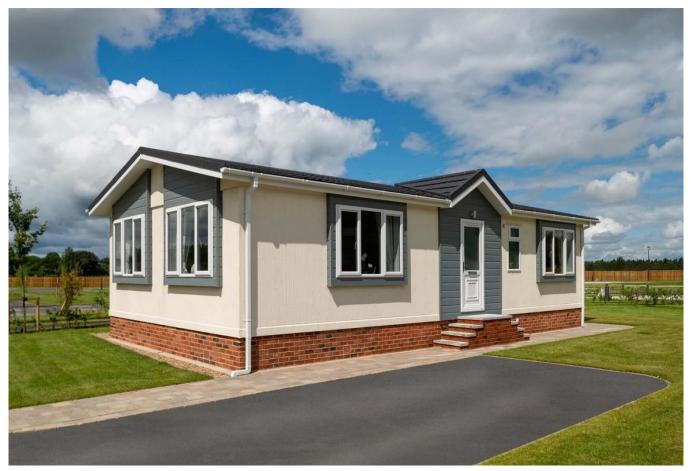

## **Builth Wells, Powys, LD2**

This brand new, fully-furnished Prestige Sonata luxury park home (45'x20') is perfect for those looking for a detached, easy to maintain, bungalow-style retirement property. The home features a fitted kitchen with integrated appliances, a dining area and a comfortable living room. There are two double bedrooms, an en suite and a family bathroom.

Set within 24 acres of the finest countryside in Wales, this park is located off the A470, about 3 miles north of the attractive small market town of Builth Wells, home of the Royal Welsh Show. To the south, it enjoys panoramic views of the Wye Valley and is bordered to the north by the Cambrian Mountains.