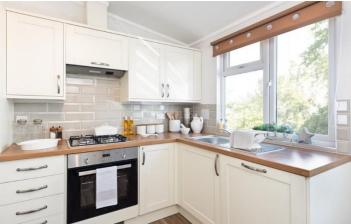

## **Builth Wells, Powys, LD2**

This brand new, fully-furnished Prestige Sonata luxury park home (45'x20') is perfect for those looking for a detached, easy to maintain, bungalow-style retirement property. The home features a fitted kitchen with integrated appliances, a dining area and a comfortable living room. There are two double bedrooms, an en suite and a family bathroom.