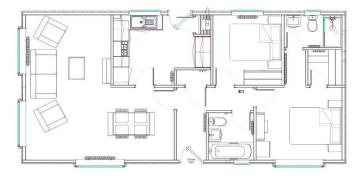

## **Builth Wells, Powys, LD2**

This brand new, fully-furnished Prestige Sonata luxury park home (45'x20') is perfect for those looking for a detached, easy to maintain, bungalow-style retirement property. The home features a fitted kitchen with integrated appliances, a dining area and a comfortable living room. There are two double bedrooms, an en suite and a family bathroom.