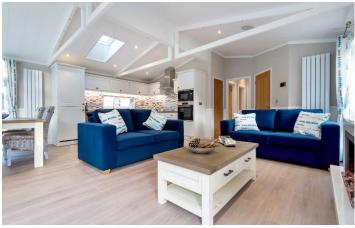

## Thetford, Norfolk, IP24

This brand new, modern-furnished Wessex Summer House luxury park bungalow (45'x20') is perfect for those looking for a detached, easy to maintain, bungalow-style retirement property. The landscaped exterior boasts large windows, a garden area and a parking space. The home has a spacious, open plan kitchen and dining space, a comfortable living room, two bedrooms and two bathrooms.