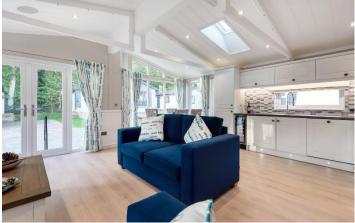

## Thetford, Norfolk, IP24

This brand new, modern-furnished Wessex Summer House luxury park bungalow (45'x20') is perfect for those looking for a detached, easy to maintain, bungalow-style retirement property. The landscaped exterior boasts large windows, a garden area and a parking space. The home has a spacious, open plan kitchen and dining space, a comfortable living room, two bedrooms and two bathrooms.