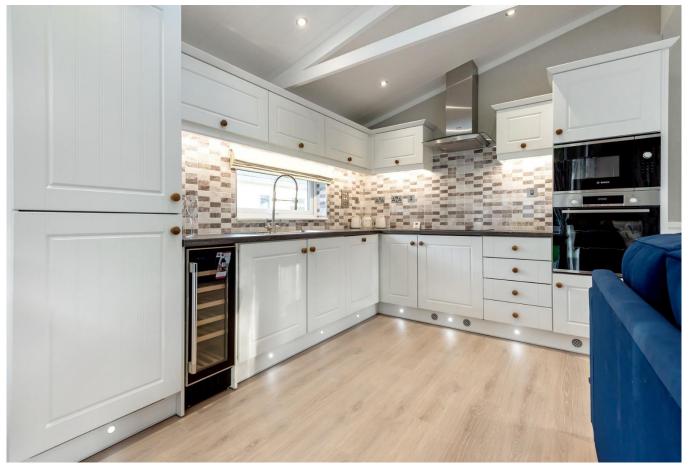

## Thetford, Norfolk, IP24

This brand new, modern-furnished Wessex Summer House luxury park bungalow (45'x20') is perfect for those looking for a detached, easy to maintain, bungalow-style retirement property. The landscaped exterior boasts large windows, a garden area and a parking space. The home has a spacious, open plan kitchen and dining space, a comfortable living room, two bedrooms and two bathrooms.