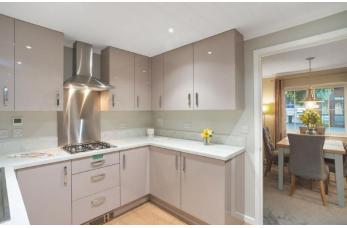

## Bracknell, Berkshire, RG42

This brand-new, modern-furnished Tingdene Barnwell (50'x20') luxury park home is perfect for those looking for a detached, easy to maintain, bungalow-style property. The home has spacious kitchen, a comfortable living area, two bedrooms and two bathrooms. The landscaped exterior features a garden space and driveway.