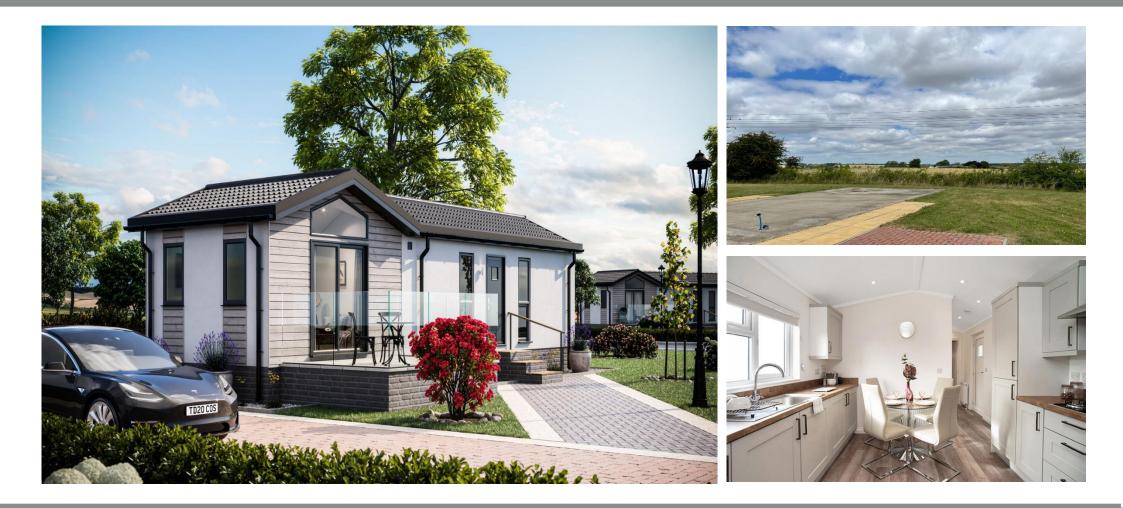

## £290,000

This brand new, modern-furnished Tingdene Cosgrove (40'x20') luxury park home is perfect for those looking for a detached, easy to maintain, bungalow-style property. The home features a fully fitted kitchen with integrated appliances, a living area with modern, comfortable furniture, two double bedrooms, one family bathroom, and one en suite.

Age restriction: Over 25s Pet friendly: No Site fees (at time of listing): £63.21 per month Residential license Stock images have been used, the home on site may vary