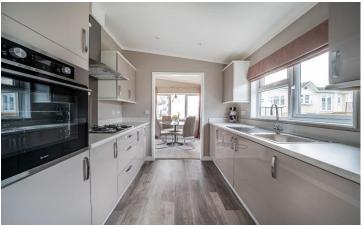

## Bude, Cornwall, EX23

This brand new, modern furnished Tingdene Lamport luxury park bungalow (40'x20') is perfect for those looking for a detached, easy to maintain, bungalow style retirement property. The home features a modern kitchen with integrated appliances, a spacious living room and two double bedrooms.