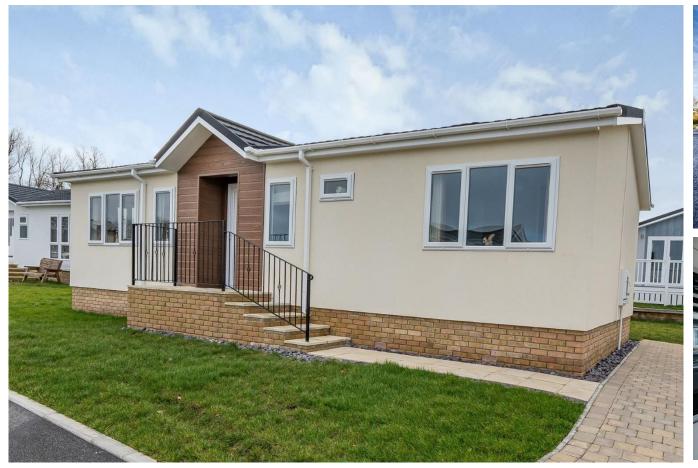

## Bude, Cornwall, EX23

This brand new, modern furnished Tingdene Lamport luxury park bungalow (40'x20') is perfect for those looking for a detached, easy to maintain, bungalow style retirement property. The home features a modern kitchen with integrated appliances, a spacious living room and two double bedrooms.

Age restriction: Over 45s

Pet friendly: Yes

Site fees (at time of listing): £256.95 per month

Residential license

Stock images have been used, the home may vary.