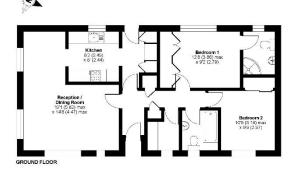

or exploring the many treasures of the Cornish coastline, the town of Bude is only 3 miles away, where you will find all you need in this bustling Cornish town.

Age restriction: Over 45s

Pet friendly: Yes

Site fees (at time of listing): £256.95 per month

Residential license

Stock images have been used, the home may vary.

## House to sell?

Hassle-free Property Part-Exchange is available from Quickmove Properties, with no estate agent fees, no solicitor's fees and no market uncertainty.

## **Key Features**

- Brand new home
- Community Living
- Fully Fitted Kitchen
- Fully Furnished
- Luxury 2 Bed Park Bungalow
- On Site Facilities
- Prestigious RoyaleLife development
- Residential Park
- Stamp Duty Exempt

oproximate Area = 759 sq ft / 70.5 sq i For identification only - Not to so











## **CONTACT US**

01793 840917 advice@quickmoveproperties.co.uk