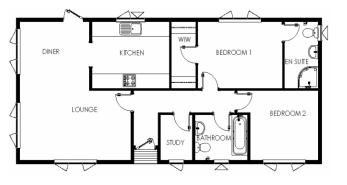

### £285,000

This brand new, modern-furnished Tingdene Volta (45'x 20') luxury park home is perfect for those looking for a detached, easy to maintain, bungalow-style property. The home features a spacious kitchen with integrated appliances, a comfortable living area and two double bedrooms.

#### **Key Features**

- Brand new fully furnished home
- Parking for two cars
- Part exchange available
- Dog walking area and dog shower
- Two double bedrooms
- Less than a mile from Dainton Park
- Pet friendly
- Over 45s
- High specification