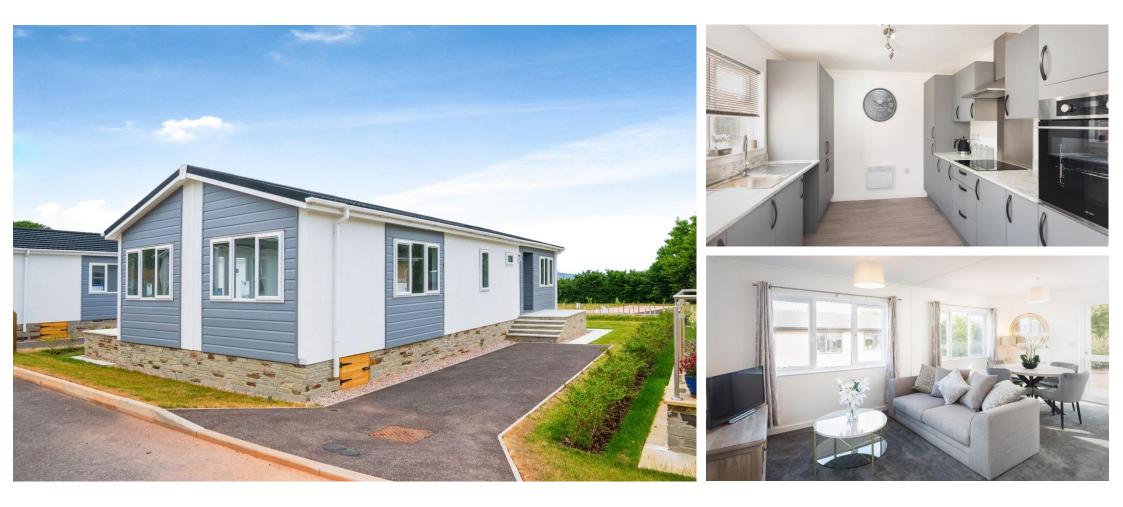

### £285,000

This brand new, modern-furnished Tingdene Volta (45'x 20') luxury park home is perfect for those looking for a detached, easy to maintain, bungalow-style property. The home features a spacious kitchen with integrated appliances, a comfortable living area and two double bedrooms.

#### **Key Features**

- Brand new fully furnished home
- Parking for two cars
- Part exchange available
- Dog walking area and dog shower
- Two double bedrooms
- Less than a mile from Dainton Park
- Pet friendly
- Over 45s
- High specification