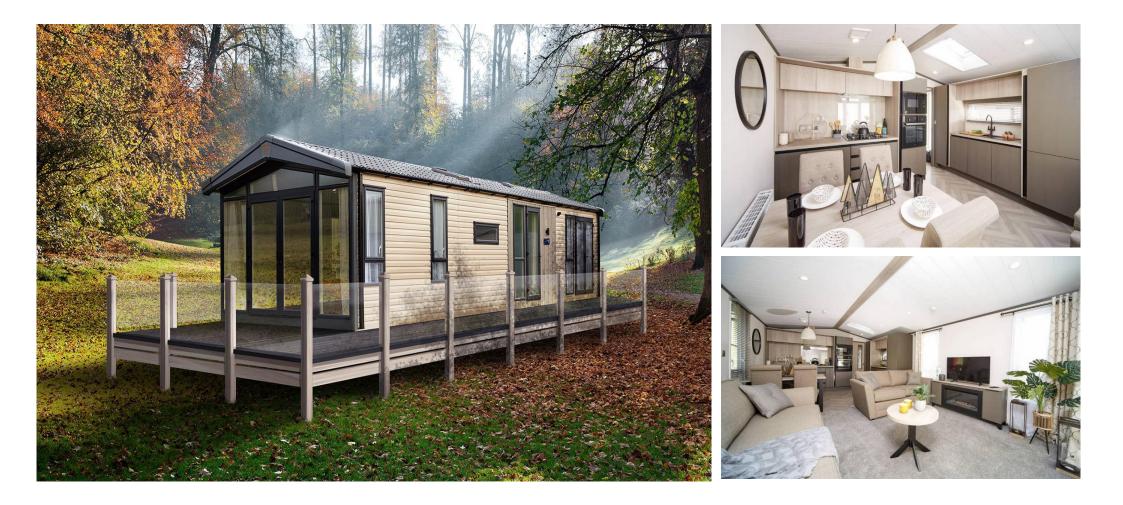

## £114,995

This brand new, modern-furnished Victory Lakewood (42'x14') luxury park home is perfect for those looking for a detached, easy to maintain, bungalow-style property. The homes features a modern and open plan layout, two bedrooms and two bathrooms. The home has parking for two cars and a garden area.

Age restriction: None Pet friendly: Yes Site fees: £3500 single unit and £4813 twin unit 12-month leisure license Stock images have been used, the home on site may vary.