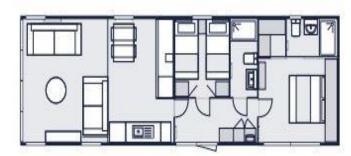

## £114,995

This brand new, modern-furnished Victory Lakewood (42'x14') luxury park home is perfect for those looking for a detached, easy to maintain, bungalow-style property. The homes features a modern and open plan layout, two bedrooms and two bathrooms. The home has parking for two cars and a garden area.