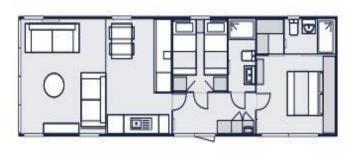

## Hambleton, Lancashire, FY6

This brand new, modern-furnished Victory Lakewood (42'x14') luxury park home is perfect for those looking for a detached, easy to maintain, bungalow-style property. The home has an open plan kitchen, dining and living area, two bedrooms and two bathrooms.