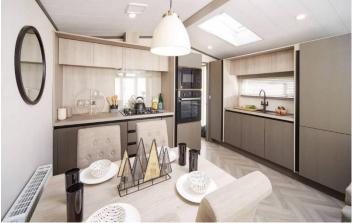

## Hambleton, Lancashire, FY6

This brand new, modern-furnished Victory Lakewood (42'x14') luxury park home is perfect for those looking for a detached, easy to maintain, bungalow-style property. The home has an open plan kitchen, dining and living area, two bedrooms and two bathrooms.