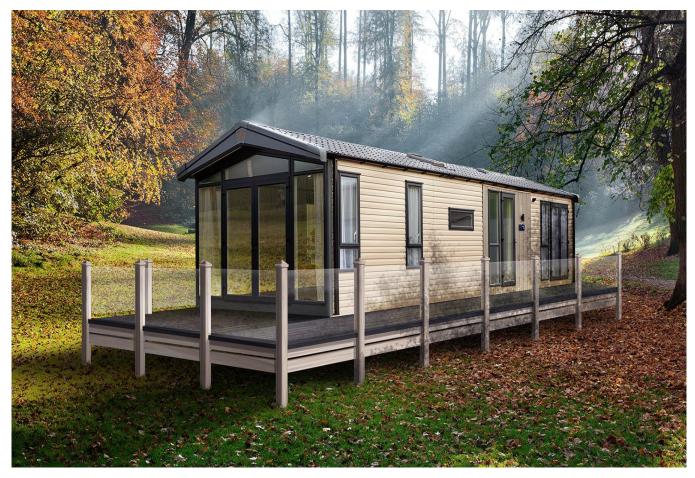

## Hambleton, Lancashire, FY6

This brand new, modern-furnished Victory Lakewood (42'x14') luxury park home is perfect for those looking for a detached, easy to maintain, bungalow-style property. The home has an open plan kitchen, dining and living area, two bedrooms and two bathrooms.