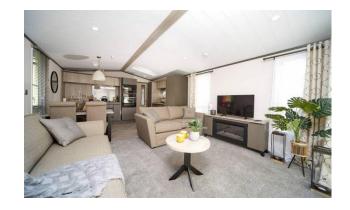

## Hambleton, Lancashire, FY6

This brand new, modern-furnished Victory Lakewood (42'x14') luxury park home is perfect for those looking for a detached, easy to maintain, bungalow-style property. The home has an open plan kitchen, dining and living area, two bedrooms and two bathrooms.