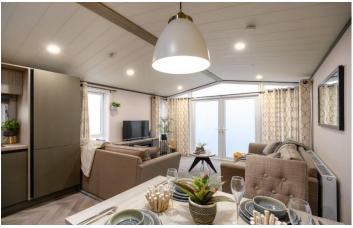

## Hambleton, Lancashire, FY6

This brand new, modern-furnished Victory Lakewood (42'x14') luxury park home is perfect for those looking for a detached, easy to maintain, bungalow-style property. The home has an open plan kitchen, dining and living area, two bedrooms and two bathrooms.