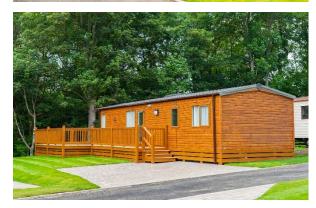

## Price as listed

This brand new, modern-furnished Victory Riverwood (40'x13') luxury park home is perfect for those looking for a detached, easy to maintain, bungalow-style property. The home has an open plan kitchen, dining and living area, two bedrooms, an en suite and a family bathroom. The home also has parking for two cars.

Age restriction: None Pet friendly: Yes Site fees: £2650 plus VAT Stock images have been used, the home on site may vary