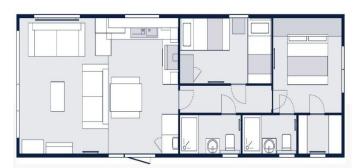

## Price as listed

This brand new, modern-furnished Victory Riverwood (40'x13') luxury park home is perfect for those looking for a detached, easy to maintain, bungalow-style property. The home has an open plan kitchen, dining and living area, two bedrooms, an en suite and a family bathroom. The home also has parking for two cars.