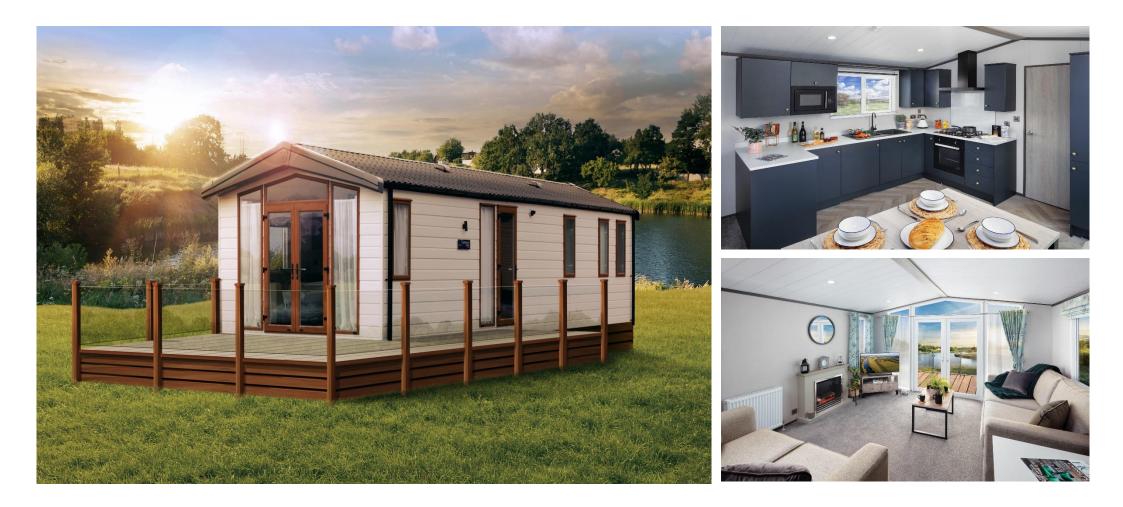

## Price as listed

This brand new, modern-furnished Victory Riverwood (40'x13') luxury park home is perfect for those looking for a detached, easy to maintain, bungalow-style property. The home has an open plan kitchen, dining and living area, two bedrooms, an en suite and a family bathroom. The home also has parking for two cars.

Set in the Northumberland rolling hills and by the River Tyne, this 12-month leisure development has a range of lodges available. There is no age restriction here and pets are welcome. Park homes are designed to the highest possible specifications, with premium fixtures and fittings. This family run development is just a short distance away from Newcastle where you can enjoy shopping, site seeing and entertainment. Locally, residents can enjoy a variety of river walks, bustling market towns, cycling routes, farms and luxury award-winning golf courses.