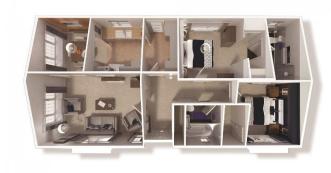

## Hartlepool, County Durham, TS25

This brand new, modern-furnished luxury park home (40x20) is perfect for those looking for a detached, easy to maintain, bungalow style retirement property. The home includes two bedrooms and two bathrooms, the home is fully furnished, and the kitchen has integrated appliances.

## **Key Features**

- Brand new home
- Bus Stop Nearby
- Clubhouse on site
- Coastal Location
- Community Living

- Fully Furnished
- Less than a mile from sea front
- Over 50's
- Part Exchange Available
- Shops and amenities nearby