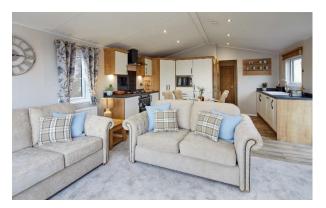

## Hambleton, Lancashire, FY6

This brand new, modern-furnished Willerby Dorchester (43'x14') luxury park home is perfect for those looking for a detached, easy to maintain, bungalow-style property. The homes features a modern and open plan layout, two bedrooms and two bathrooms. The home has parking for two cars and a garden area.