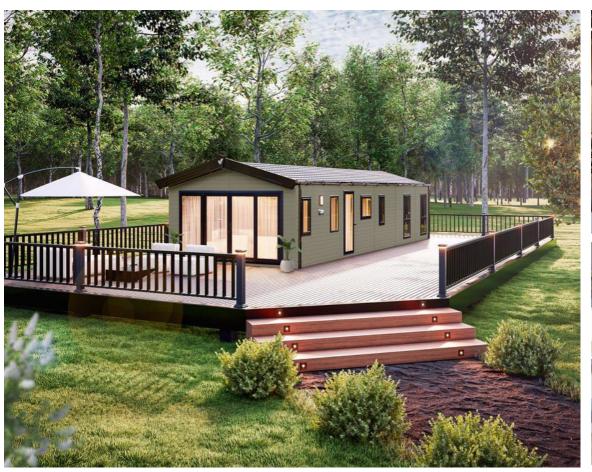

## Hambleton, Lancashire, FY6

This brand new, modern-furnished Willerby Dorchester (43'x14') luxury park home is perfect for those looking for a detached, easy to maintain, bungalow-style property. The homes features a modern and open plan layout, two bedrooms and two bathrooms. The home has parking for two cars and a garden area.

Age restriction: None Pet friendly: Yes

Site fees: £3500 single unit and £4813 twin unit

12-month leisure license

Stock images have been used, the home on site may vary.