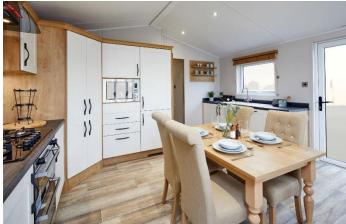

## Hambleton, Lancashire, FY6

This brand new, modern-furnished Willerby Dorchester (43'x14') luxury park home is perfect for those looking for a detached, easy to maintain, bungalow-style property. The homes features a modern and open plan layout, two bedrooms and two bathrooms. The home has parking for two cars and a garden area.