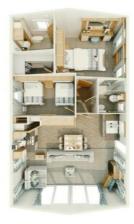

## Hambleton, Lancashire, FY6

This brand new, modern-furnished Willerby Dorchester (43'x14') luxury park home is perfect for those looking for a detached, easy to maintain, bungalow-style property. The homes features a modern and open plan layout, two bedrooms and two bathrooms. The home has parking for two cars and a garden area.