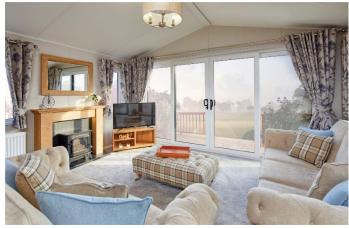

## Hambleton, Lancashire, FY6

This brand new, modern-furnished Willerby Dorchester (43'x14') luxury park home is perfect for those looking for a detached, easy to maintain, bungalow-style property. The homes features a modern and open plan layout, two bedrooms and two bathrooms. The home has parking for two cars and a garden area.