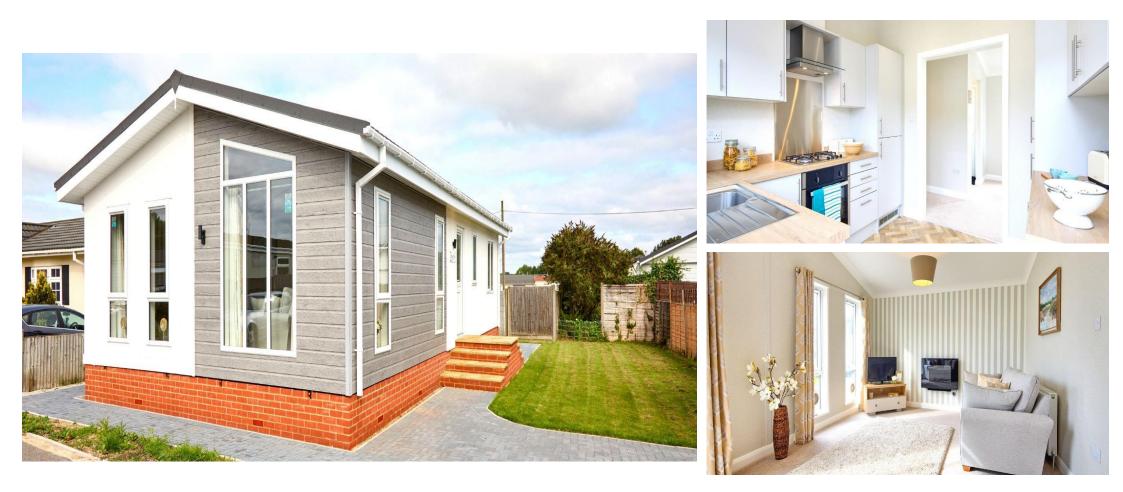

### £154,995

This brand new, modernfurnished Willerby Kingswood (40'x20') luxury, fully furnished park home is perfect for those looking for a detached, easy to maintain, bungalow style retirement property. The landscaped exterior boasts a garden area and parking spaces.

#### **Key Features**

•

- Brand new home
- Community Living
- Exceptionally High Specification
  - Fully Fitted Kitchen
- Fully Furnished
- Integrated
- Appliances
- Over 50s
- Priced for a quick sale
  - Residential Park
- Retirement
  Property