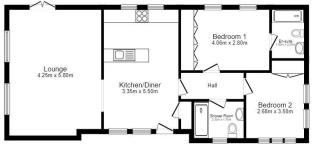

## Royale Heights, Poole, Dorset, BH16

We are pleased to offer this superb luxury detached park home bungalow (45'x20') situated within this sought-after residential park for the over 45's. This home, built in 2022 offers spacious modern living including two double bedrooms, an en-suite shower room, outside garden space and a driveway.