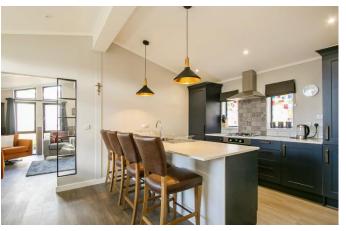

## Royale Heights, Poole, Dorset, BH16

We are pleased to offer this superb luxury detached park home bungalow (45'x20') situated within this sought-after residential park for the over 45's. This home, built in 2022 offers spacious modern living including two double bedrooms, an en-suite shower room, outside garden space and a driveway.

## **Key Features**

- En-Suite
- Immaculately Presented
- Modern Fitted Kitchen
- Over 45's
- Elevated park
- Fishing ponds

- Part Exchange Available
- Pet-friendly
- Pre-owned park home
- Close to beaches
- Gated