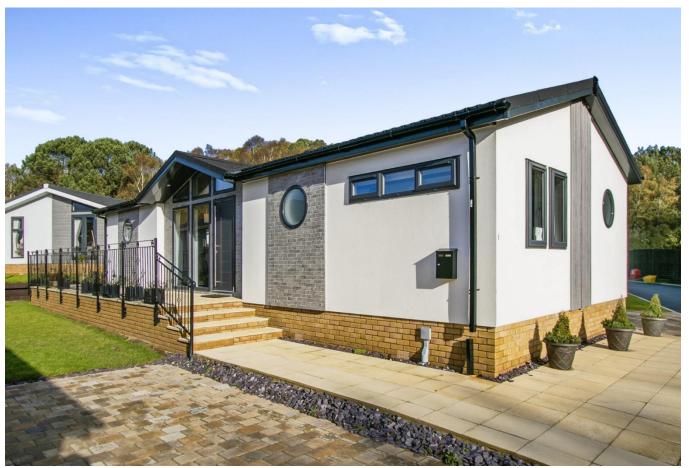

## Royale Heights, Poole, Dorset, BH16

We are pleased to offer this superb luxury detached park home bungalow (45'x20') situated within this sought-after residential park for the over 45's. This home, built in 2022 offers spacious modern living including two double bedrooms, an en-suite shower room, outside garden space and a driveway.

Set within beautifully landscaped grounds, each home at Royale Heights enjoys a modern design, ample parking, and a safe, welcoming community of like-minded residents. The location is secluded and peaceful, surrounded by forest, a haven for nature and wildlife. A convenient bus stop is located directly outside to allow easy access to nearby towns.