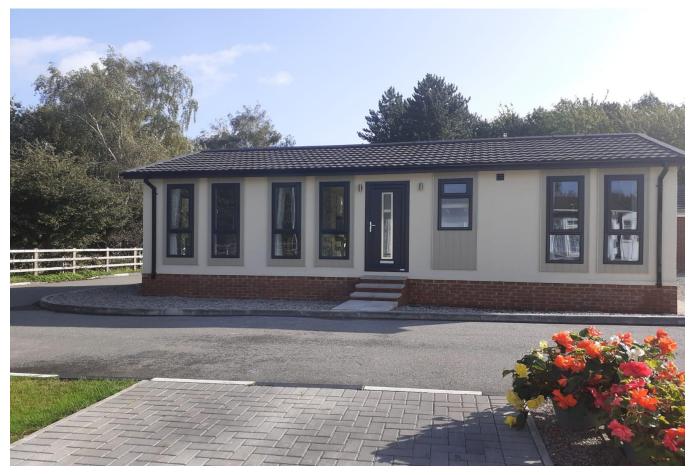

## Birtley, Tyne and Wear, DH2

This brand new, modern-furnished Omar Newmarket (36'x20') luxury park home is perfect for those looking for a detached, easy to maintain, bungalow-style property. The home features a modern, fitted kitchen with integrated appliances and a dining and living area with comfortable furniture and large windows. The home also has two double bedrooms and two bathrooms.