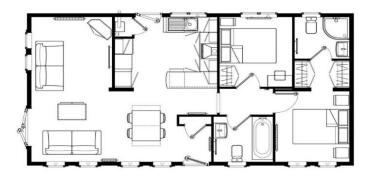

## Birtley, Tyne and Wear, DH2

This brand new, modern-furnished Omar Newmarket (36'x20') luxury park home is perfect for those looking for a detached, easy to maintain, bungalow-style property. The home features a modern, fitted kitchen with integrated appliances and a dining and living area with comfortable furniture and large windows. The home also has two double bedrooms and two bathrooms.

## **Key Features**

- Brand new home
- Enhanced part exchange for a quick sale
- Exceptionally High Specification
- Over 45s
- Pet-Friendly
- Residential Development
- Fully furnished
- Park set on 17 acres of land