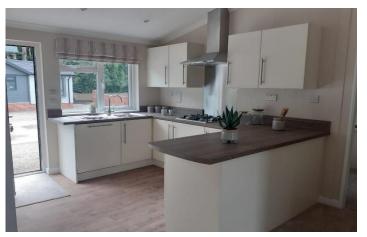

## Birtley, Tyne and Wear, DH2

This brand new, modern-furnished Omar Newmarket (36'x20') luxury park home is perfect for those looking for a detached, easy to maintain, bungalow-style property. The home features a modern, fitted kitchen with integrated appliances and a dining and living area with comfortable furniture and large windows. The home also has two double bedrooms and two bathrooms.