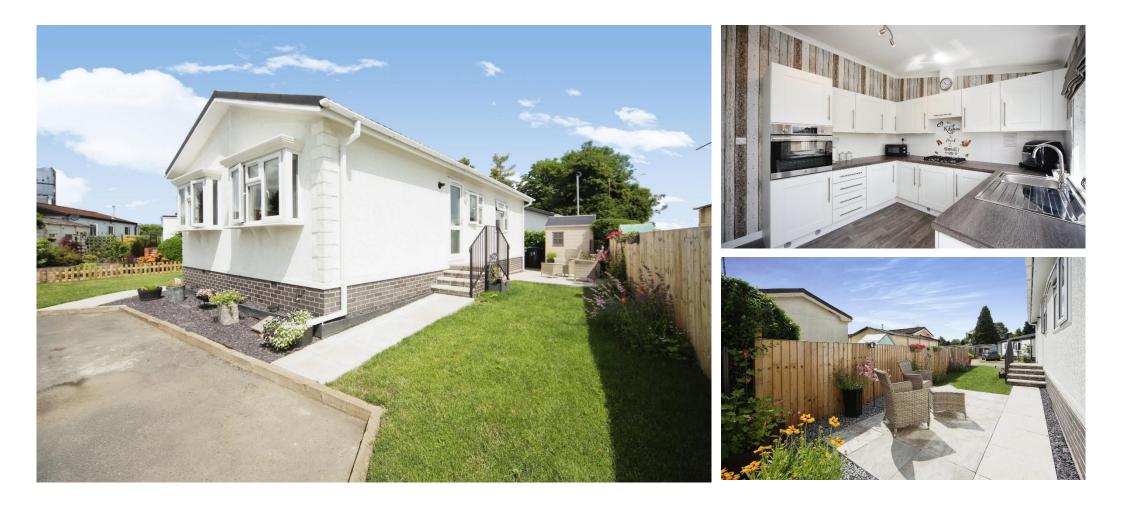

## £195,000

This pre-owned, modern Omar Regency (38'x20') park home is perfect for those looking for a detached, easy to maintain, bungalow-style property. The home features a fully fitted kitchen, a comfortable living and dining area, two double bedrooms an en suite and a bathroom. The exterior features a parking space and a private, easy-tomaintain garden.

#### **Key Features**

- Exceptionally High Specification
- Garden space
- Over 50s
- Part Exchange Available
- Pre-owned park home

- Residential
  Development
- Shops and amenities nearby
- Two Double Bedrooms
- Village location
- Well maintained home