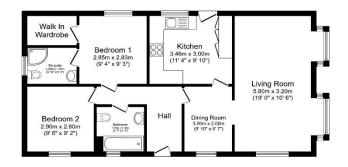

Total floor area 72.5 sq.m. (780 sq.ft.) approx This floor parts for floatorby puppersor only. It incide any increments, they areas (robuding any total floor area), openings and crientation are approximate. No details are repeated and the set of the area proper and they for our form part of any apprennet. No liability is taken (if any end, on mission or mesatement. A party most off yours) on some inspectation.