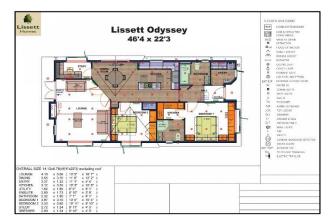

## Bracknell, Berkshire, RG42

This brand new, modern-furnished Lissett Odyssey (46'x22') luxury park home is perfect for those looking for a detached, easy to maintain, bungalow-style property.

This stunning and well-spaced residential park was established in 1947 and is set in 92 acres of beautiful parkland. The park has no age restriction, so children are welcome. The park is also pet friendly, allowing 3 domestic pets per home. It has a wonderful village feel and the residents enjoy walking around the extensive park grounds. Residents enjoy the benefits of living in a small rural community, while having Bracknell town centre, mainline trains to London, the M3 and M4 all within easy reach.