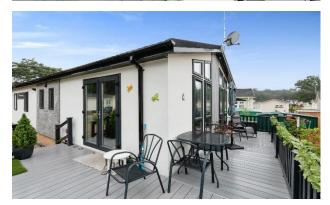

### £275,000

This pre-owned, well maintained Tingdene Overstone park bungalow (45'x20') is perfect for those looking for a detached, easy to maintain, bungalow-style retirement property. The exterior of this home has a decked patio area and driveway. The interior features a modern kitchen and dining room, comfortable living room, two double bedrooms, an en suite and a bathroom.

#### **Key Features**

- Decking
- Garden space
- Over 45s
- Part Exchange Available
- Pet-friendly

- Pre-owned park home
- Private
- Gated Development
- Residential Development
- Two Double Bedrooms

**CONTACT US** 01793 840917 advice@quickmoveproperties.co.uk