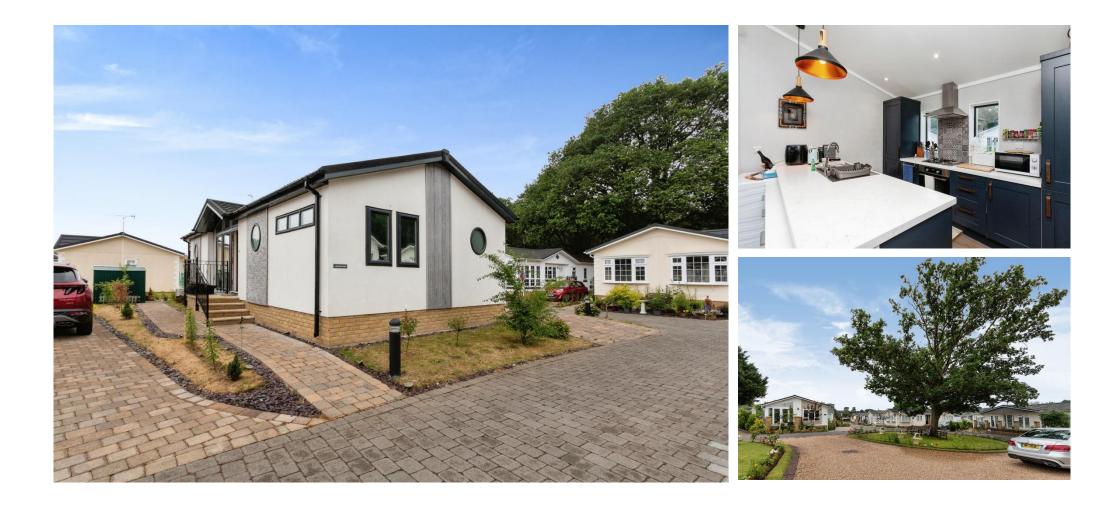

### £275,000

This pre-owned, well maintained Tingdene Overstone park bungalow (45'x20') is perfect for those looking for a detached, easy to maintain, bungalow-style retirement property. The exterior of this home has a decked patio area and driveway. The interior features a modern kitchen and dining room, comfortable living room, two double bedrooms, an en suite and a bathroom.

The park is surrounded by stunning countryside in a beautiful corner of East Hampshire. While the setting is secluded and peaceful, you're also close to the hustle and bustle of larger towns such as Alton, Fareham, Haslemere, Guildford and the charming market town of Petersfield. The development is also just minutes away by car from Whitehill Forest shopping centre.

#### **Key Features**

- Decking
- Garden space
- Over 45s
- Part Exchange Available
- Pet-friendly

- Pre-owned park home
- Private
- Gated Development
- Residential Development
- Two Double Bedrooms

**CONTACT US** 01793 840917 advice@quickmoveproperties.co.uk