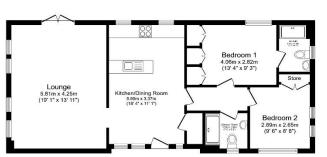

### £275,000

This pre-owned, well maintained Tingdene Overstone park bungalow (45'x20') is perfect for those looking for a detached, easy to maintain, bungalow-style retirement property. The exterior of this home has a decked patio area and driveway. The interior features a modern kitchen and dining room, comfortable living room, two double bedrooms, an en suite and a bathroom.

# 

Total floor area 76.4 e.g.m. (822 sq.ft.) approx This floor bar is for Mustale purpose with, it in rid atem to scale. Any measurements, foor areas (including any total floor areas), coentings and orientation are approximate. No etails are qui carranto breade our for any purpose and they for our form part of any agreement. No lobility is taken for any ence, emission or mistatement. A party must may may no is own imspectively. P